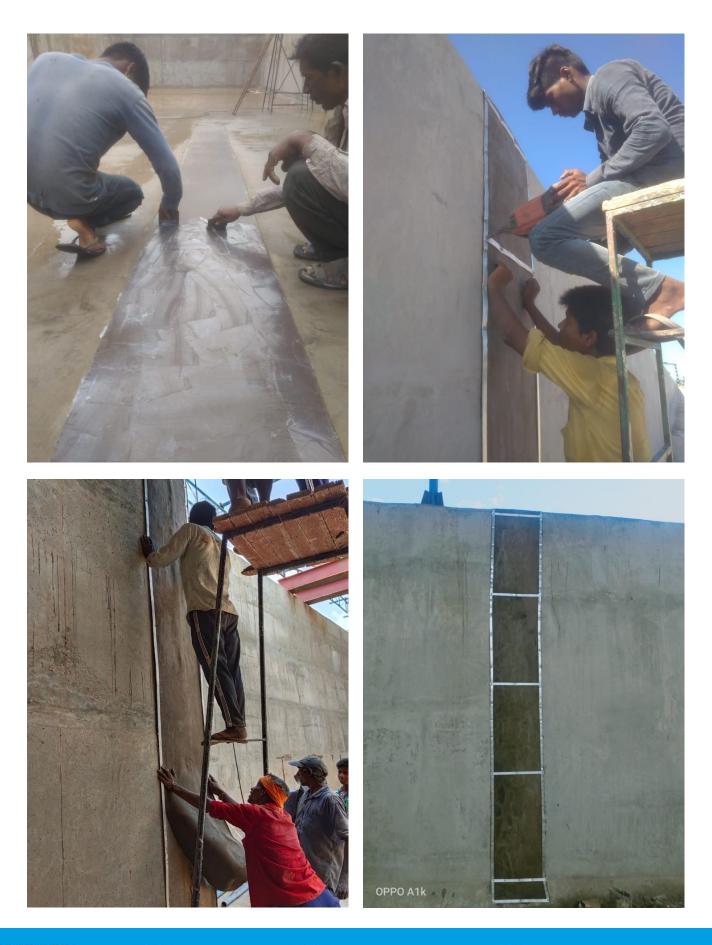

The installation team faces challenges like working at the height of 4m from the ground, restricted access and continuous train movements as well as vehicular movements. The silicon sealant used to stick the CC to the LHS blocks were not sticking and due to continuous vibrations from rain movement we need to use Hilti nails as well.

Currently, out of installation of 1023sqm, 245sqm is completed for LC No 5, 12 & 13 to cover joints of 12-16m internal dimensions of blocks and retaining wall joints. The team did the first work with some difficulties in only 4 days from start to end. After which the remaining works are done faster due to labours training. More LCs are in preparation and we expected to resume the work in January 2022.