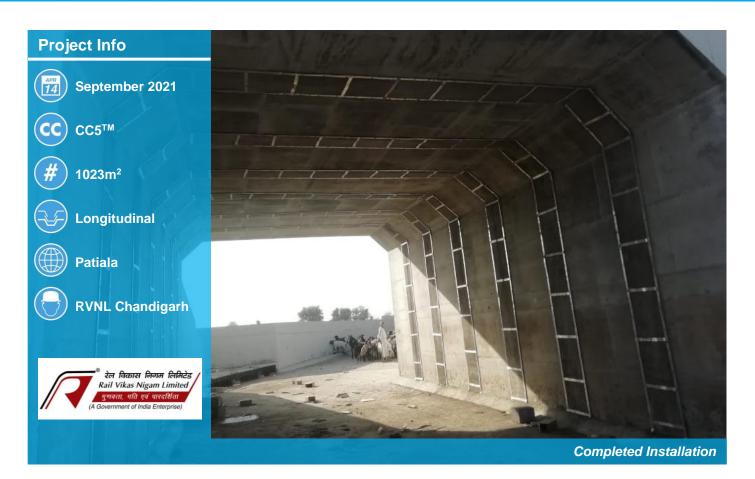

### LHS JOINTS COVERING FROM INNER SIDE

In September 2021, we started the work covering the LHS joints from inner side to stop water leakages to the subway. In rainy season, water was percolating through the gaps, thus it needs to be treated. RVNL Chandigarh allotted this work for covering joints with Concrete canvas to SSPL.

Currently, out of installation of 1023sqm, 245sqm is completed for LC No 5, 12 & 13 to cover joints of 12-16m internal dimensions of blocks and retaining wall joints. The team did the first work with some difficulties in only 4 days from start to end. After which the remaining works are done faster due to labours training. More LCs are in preparation and we expected to resume the work in January 2022.