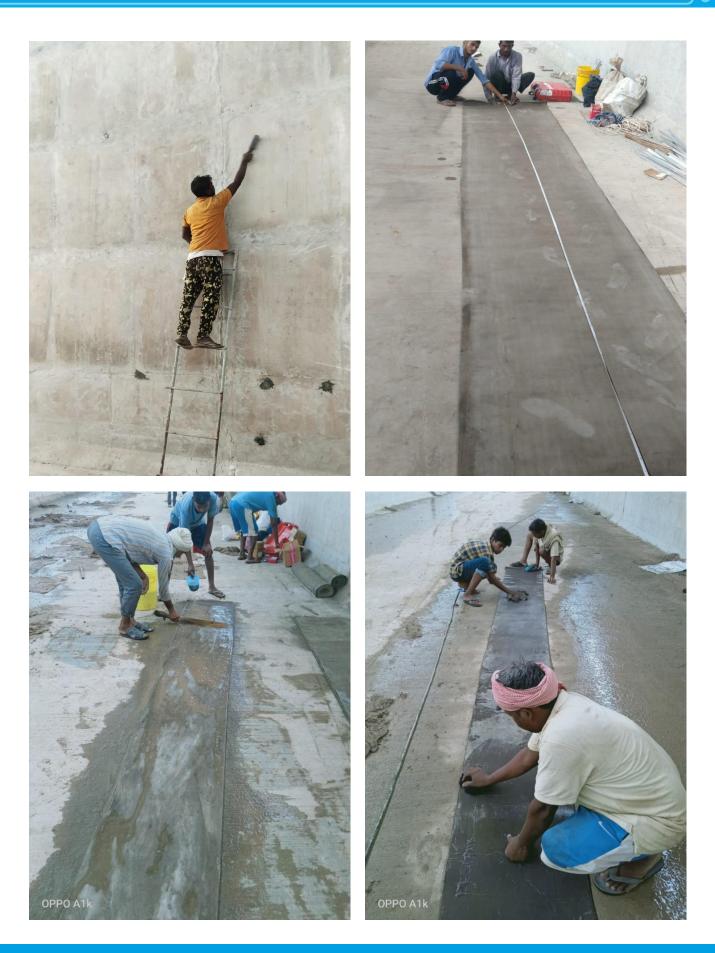

### LHS JOINTS COVERING FROM INNER SIDE

In September 2021, we started the work covering the LHS joints from inner side to stop water leakages to the subway. In rainy season, water was percolating through the gaps, thus it needs to be treated. RVNL Chandigarh allotted this work for covering joints with Concrete canvas to SSPL.

The installation team faces challenges like working at the height of 4m from the ground, restricted access and continuous train movements as well as vehicular movements. The silicon sealant used to stick the CC to the LHS blocks were not sticking and due to continuous vibrations from rain movement we need to use Hilti nails as well.

Currently, out of installation of 1023sqm, 245sqm is completed for LC No 5, 12 & 13 to cover joints of 12-16m internal dimensions of blocks and retaining wall joints. The team did the first work with some difficulties in only 4 days from start to end. After which the remaining works are done faster due to labours training. More LCs are in preparation and we expected to resume the work in January 2022.