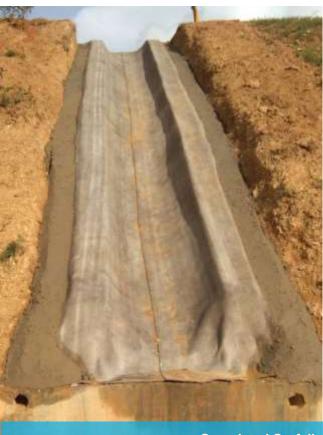

### OUTFALL DRAINS

There is an ongoing new railway construction & track laying work going on between Devarayi to Shivathan station under RVNL Hubli. After laying of railway track there are some old existing outfall works done on soil & some are done by concreting which are now vanished & totally damaged due to multiple seasonal rains & wind.

As we have worked with RVNL Hubli once on previous slope erosion control work, they approached us for same to be done with Concrete Canvas. We suggest them CC5, for outfall applications as such type of works are previously done by our manufacturer company but not in India till now. This is our first successful work in which we have completed 32 such outfall each with length 10-12m & 1.5m circular depth.