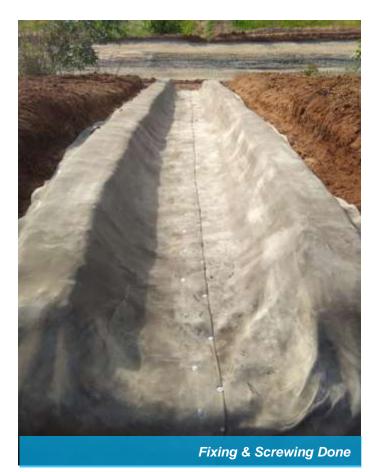

rst successful work in which we have completed 32 such outfall each with length 10-12m & 1.5m circular depth.

The work was started during lockdown period due to which our supervisors has to wait 14days in quarantine centre first then work was disturbed mostly due to everyday rains & bad weather. Total work was completed in 20 working days & total 1month was wasted due to above problems. RVNL has given us a reimbursement for the same as work was urgent & has to be done during lockdown only.

(IM) sspl@sanbrosspares.com (IMA)

www.sanbrosspares.com

+ 91-9766634090

### CONCRETE CANVAS

#### OUTFALL DRAINS



Before Photos During Site Visit



**Outfall Profile Preparation** 





Protection With Tirpal From Rain





anyone 1 M 2017

# CONCRETE CANVAS

#### OUTFALL DRAINS





Peg Fixing





Completed Outfall