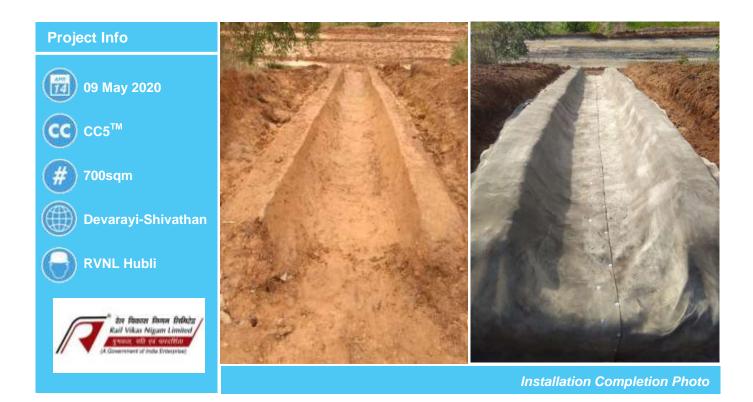

### OUTFALL DRAINS

There is an ongoing new railway construction & track laying work going on between Devarayi to Shivathan station under RVNL Hubli. After laying of railway track there are some old existing outfall works done on soil & some are done by concreting which are now vanished & totally damaged due to multiple seasonal rains & wind.

As we have worked with RVNL Hubli once on previous slope erosion control work, they approached us for same to be done with Concrete Canvas. We suggest them CC5, for outfall applications as such type of works are previously done by our manufacturer company but not in India till now. This is our first successful work in which we have completed 32 such outfall each with length 10-12m & 1.5m circular depth.

The work was started during lockdown period due to which our supervisors has to wait 14days in quarantine centre first then work was disturbed mostly due to everyday rains & bad weather. Total work was completed in 20 working days & total 1month was wasted due to above problems. RVNL has given us a reimbursement for the same as work was urgent & has to be done during lockdown only.