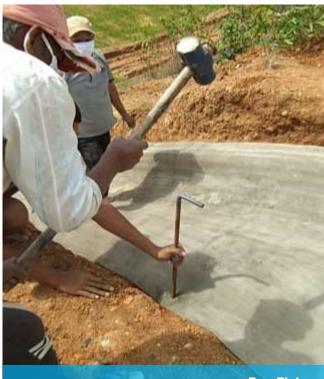

This is our first successful work in which we have completed 32 such outfall each with length 10-12m & 1.5m circular depth.

The work was started during lockdown period due to which our supervisors has to wait 14days in quarantine centre first then work was disturbed mostly due to everyday rains & bad weather. Total work was completed in 20 working days & total 1month was wasted due to above problems. RVNL has given us a reimbursement for the same as work was urgent & has to be done during lockdown only.

(IM) sspl@sanbrosspares.com (IMA)

www.sanbrosspares.com

+ 91-9766634090

### CONCRETE CANVAS

#### OUTFALL DRAINS



Before Photos During Site Visit



**Outfall Profile Preparation** 





Protection With Tirpal From Rain





anyone 1 M 2017

# CONCRETE CANVAS

#### OUTFALL DRAINS





Peg Fixing





Completed Outfall