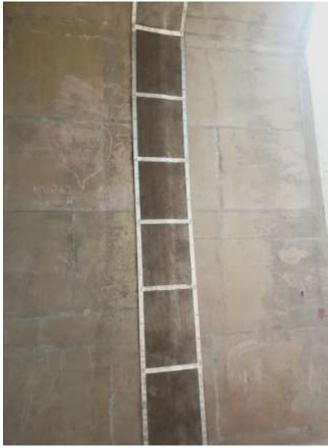

### LHS JOINTS COVERING FROM INNER SIDE

On 11<sup>th</sup> March 2021, we have started the work covering the LHS joints from inner side to stop water leakages to the subway. In rainy season, water were percolating through the gaps, thus it needs to be treated. RVNL Ahmedabad allotted this work for covering joints with Concrete canvas to SSPL under Miral Infrastructures Ltd.

In total, 864sqm of CC5 were used to cover 14-16 LHS ranging from joints of 12-16m internal dimensions of blocks. The team did the first work with some difficulties in only 4 days from start to end. After which the remaining works are done faster due to labours training. Complete Project done in 2 weeks' time with 4 engineers and 16 labours team.