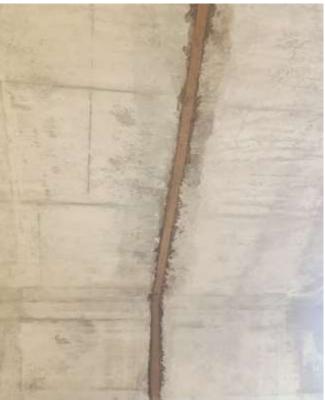

### LHS JOINTS COVERING FROM INNER SIDE

On 11<sup>th</sup> March 2021, we have started the work covering the LHS joints from inner side to stop water leakages to the subway. In rainy season, water were percolating through the gaps, thus it needs to be treated. RVNL Ahmedabad allotted this work for covering joints with Concrete canvas to SSPL under Miral Infrastructures Ltd.

The installation team faces challenges like working at the height of 4m from the ground, restricted access and continuous train movements as well as vehicular movements. The silicon sealant used to stick the CC to the LHS blocks were not sticking and due to continuous vibrations from rain movement we need to use Hilti nails as well.