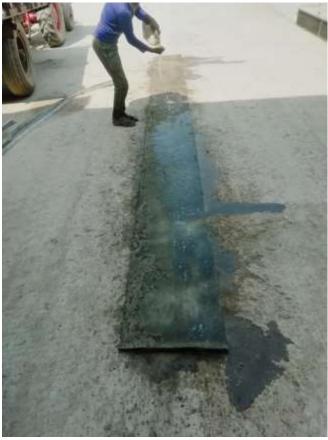

The installation team faces challenges like working at the height of 4m from the ground, restricted access and continuous train movements as well as vehicular movements. The silicon sealant used to stick the CC to the LHS blocks were not sticking and due to continuous vibrations from rain movement we need to use Hilti nails as well.

In total, 864sqm of CC5 were used to cover 14-16 LHS ranging from joints of 12-16m internal dimensions of blocks. The team did the first work with some difficulties in only 4 days from start to end. After which the remaining works are done faster due to labours training. Complete Project done in 2 weeks' time with 4 engineers and 16 labours team.