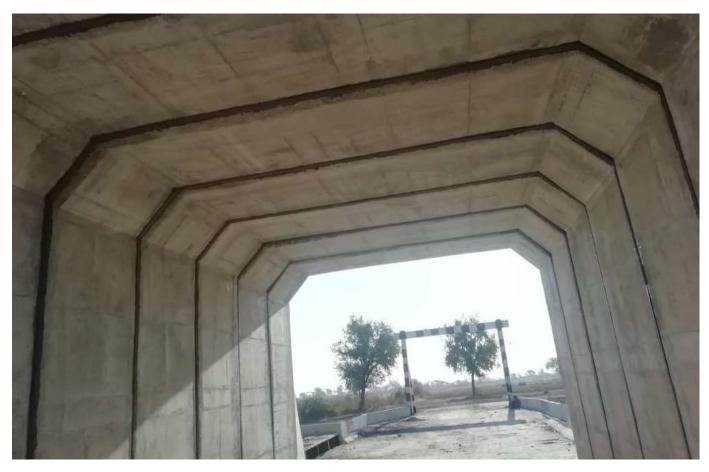

### LHS JOINTS COVERING FROM INNER SIDE

On 11<sup>th</sup> March 2021, we have started the work covering the LHS joints from inner side to stop water leakages to the subway. In rainy season, water were percolating through the gaps, thus it needs to be treated. RVNL Ahmedabad allotted this work for covering joints with Concrete canvas to SSPL under Miral Infrastructures Ltd.

In total, 864sqm of CC5 were used to cover 14-16 LHS ranging from joints of 12-16m internal dimensions of blocks. The team did the first work with some difficulties in only 4 days from start to end. After which the remaining works are done faster due to labours training. Complete Project done in 2 weeks' time with 4 engineers and 16 labours team.