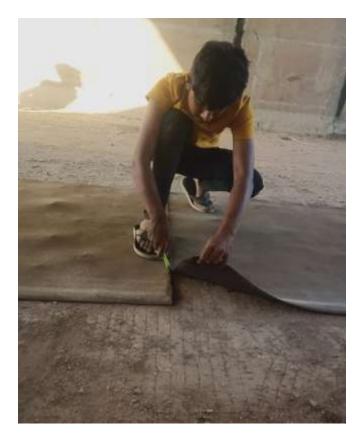

### LHS JOINTS COVERING FROM INNER SIDE

On 11<sup>th</sup> March 2021, we have started the work covering the LHS joints from inner side to stop water leakages to the subway. In rainy season, water were percolating through the gaps, thus it needs to be treated. RVNL Ahmedabad allotted this work for covering joints with Concrete canvas to SSPL under Miral Infrastructures Ltd.

The installation team faces challenges like working at the height of 4m from the ground, restricted access and continuous train movements as well as vehicular movements. The silicon sealant used to stick the CC to the LHS blocks were not sticking and due to continuous vibrations from rain movement we need to use Hilti nails as well.

In total, 864sqm of CC5 were used to cover 14-16 LHS ranging from joints of 12-16m internal dimensions of blocks. The team did the first work with some difficulties in only 4 days from start to end. After which the remaining works are done faster due to labours training. Complete Project done in 2 weeks' time with 4 engineers and 16 labours team.