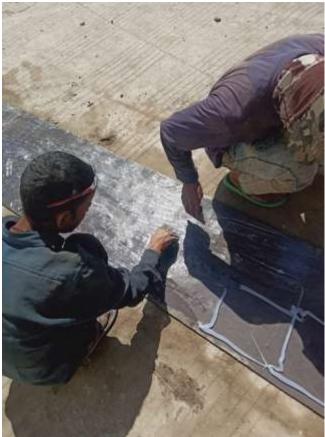

The installation team faces challenges like working at the height of 4m from the ground, restricted access and continuous train movements as well as vehicular movements. The silicon sealant used to stick the CC to the LHS blocks were not sticking and due to continuous vibrations from rain movement we need to use Hilti nails as well.

In total, 864sqm of CC5 were used to cover 14-16 LHS ranging from joints of 12-16m internal dimensions of blocks. The team did the first work with some difficulties in only 4 days from start to end. After which the remaining works are done faster due to labours training. Complete Project done in 2 weeks' time with 4 engineers and 16 labours team.