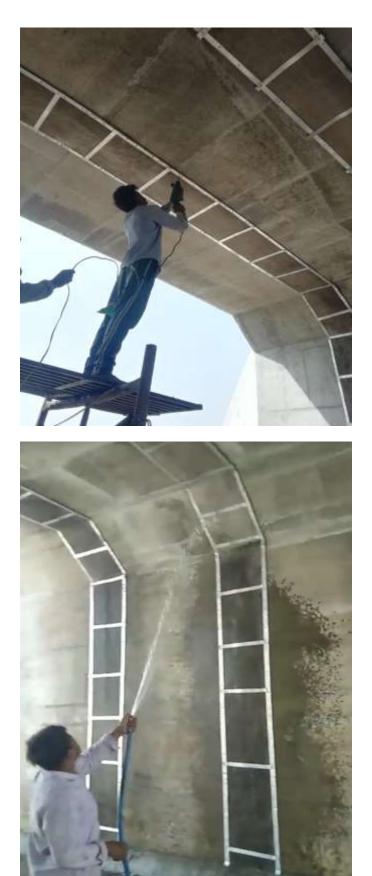

The installation team faces challenges like working at the height of 4m from the ground, restricted access and continuous train movements as well as vehicular movements. The silicon sealant used to stick the CC to the LHS blocks were not sticking and due to continuous vibrations from rain movement we need to use Hilti nails as well.

In total, 864sqm of CC5 were used to cover 14-16 LHS ranging from joints of 12-16m internal dimensions of blocks. The team did the first work with some difficulties in only 4 days from start to end. After which the remaining works are done faster due to labours training. Complete Project done in 2 weeks' time with 4 engineers and 16 labours team.