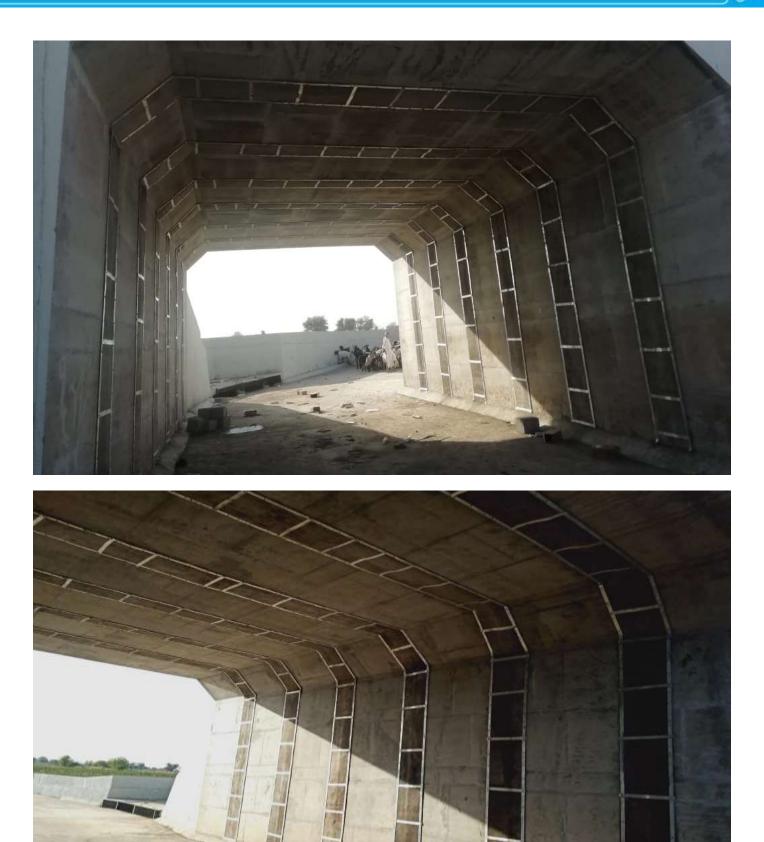

In total, 864sqm of CC5 were used to cover 14-16 LHS ranging from joints of 12-16m internal dimensions of blocks. The team did the first work with some difficulties in only 4 days from start to end. After which the remaining works are done faster due to labours training. Complete Project done in 2 weeks' time with 4 engineers and 16 labours team.