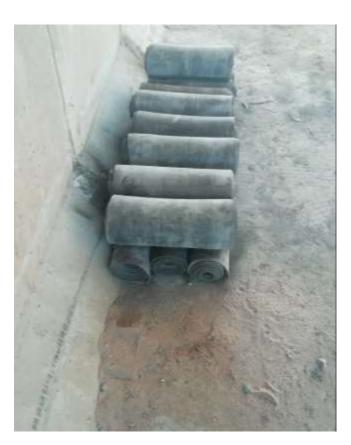

In total, 864sqm of CC5 were used to cover 14-16 LHS ranging from joints of 12-16m internal dimensions of blocks. The team did the first work with some difficulties in only 4 days from start to end. After which the remaining works are done faster due to labours training. Complete Project done in 2 weeks' time with 4 engineers and 16 labours team.