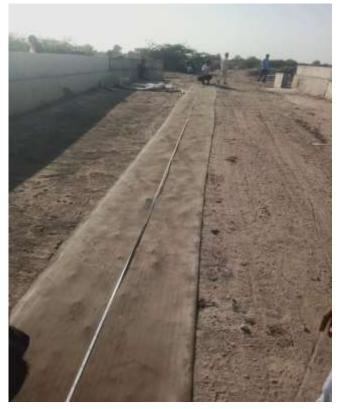

### LHS JOINTS COVERING FROM INNER SIDE

On 11<sup>th</sup> March 2021, we have started the work covering the LHS joints from inner side to stop water leakages to the subway. In rainy season, water were percolating through the gaps, thus it needs to be treated. RVNL Ahmedabad allotted this work for covering joints with Concrete canvas to SSPL under Miral Infrastructures Ltd.

In total, 864sqm of CC5 were used to cover 14-16 LHS ranging from joints of 12-16m internal dimensions of blocks. The team did the first work with some difficulties in only 4 days from start to end. After which the remaining works are done faster due to labours training. Complete Project done in 2 weeks' time with 4 engineers and 16 labours team.