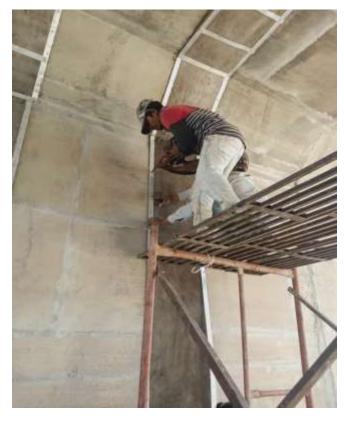

### LHS JOINTS COVERING FROM INNER SIDE

On 11<sup>th</sup> March 2021, we have started the work covering the LHS joints from inner side to stop water leakages to the subway. In rainy season, water were percolating through the gaps, thus it needs to be treated. RVNL Ahmedabad allotted this work for covering joints with Concrete canvas to SSPL under Miral Infrastructures Ltd.

The installation team faces challenges like working at the height of 4m from the ground, restricted access and continuous train movements as well as vehicular movements. The silicon sealant used to stick the CC to the LHS blocks were not sticking and due to continuous vibrations from rain movement we need to use Hilti nails as well.

In total, 864sqm of CC5 were used to cover 14-16 LHS ranging from joints of 12-16m internal dimensions of blocks. The team did the first work with some difficulties in only 4 days from start to end. After which the remaining works are done faster due to labours training. Complete Project done in 2 weeks' time with 4 engineers and 16 labours team.