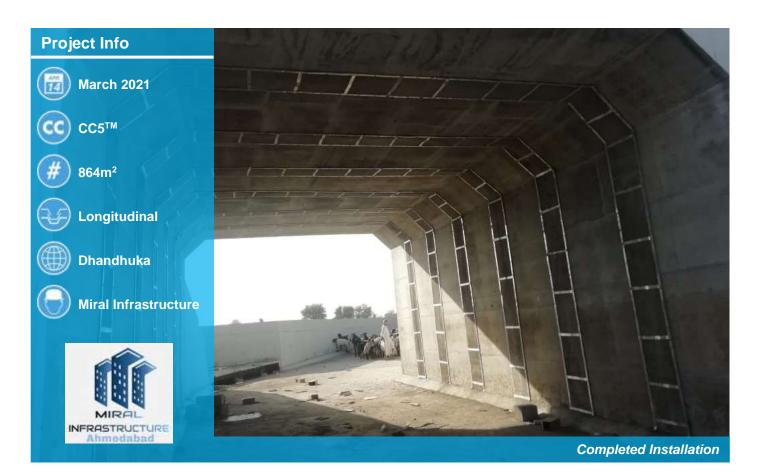

### LHS JOINTS COVERING FROM INNER SIDE

On 11<sup>th</sup> March 2021, we have started the work covering the LHS joints from inner side to stop water leakages to the subway. In rainy season, water were percolating through the gaps, thus it needs to be treated. RVNL Ahmedabad allotted this work for covering joints with Concrete canvas to SSPL under Miral Infrastructures Ltd.

The installation team faces challenges like working at the height of 4m from the ground, restricted access and continuous train movements as well as vehicular movements. The silicon sealant used to stick the CC to the LHS blocks were not sticking and due to continuous vibrations from rain movement we need to use Hilti nails as well.

In total, 864sqm of CC5 were used to cover 14-16 LHS ranging from joints of 12-16m internal dimensions of blocks. The team did the first work with some difficulties in only 4 days from start to end. After which the remaining works are done faster due to labours training. Complete Project done in 2 weeks' time with 4 engineers and 16 labours team.