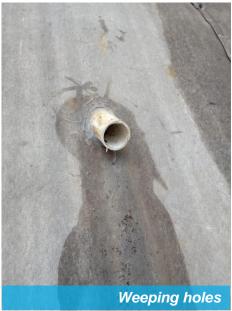

## SLOPE EROSION PROTECTION

The laying of new track lines in cutting section near the Chhal, Kataipalli C village is in progress back in August 2019, when we first visited site. After visiting the site it was observe that due to weathering action & heavy rainfall in area, the soil on a site becomes loose and there is a problem of erosion. Eroded soil continuously fall on the water drain which is constructed at end of the embankment of newly laid tracks. Due to heavy subsurface flow, rain-cuts & problem of landslide was observed in most of the cutting slopes.