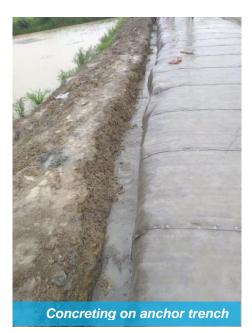

We started discussion with IRCON officers in same issue and need of Concrete Canvas on the area. The authorities decided to go with trail work of 300sqm immediately without wasting time. From Sept 23 to Sept 30, 2019 we did fastest possible installation with minimum team of 12-15 labours per day. The work was interrupted repeatedly due to rainy season. Most of preparation days were wasted due to same but still our skilled supervision made the project to be completed in merely one week.