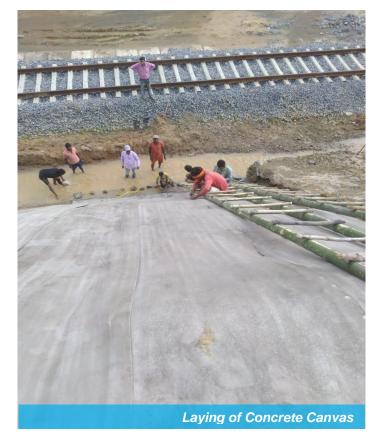

## SLOPE EROSION PROTECTION

The laying of new track lines in cutting section near the Chhal, Kataipalli C village is in progress back in August 2019, when we first visited site. After visiting the site it was observe that due to weathering action & heavy rainfall in area, the soil on a site becomes loose and there is a problem of erosion. Eroded soil continuously fall on the water drain which is constructed at end of the embankment of newly laid tracks. Due to heavy subsurface flow, rain-cuts & problem of landslide was observed in most of the cutting slopes.

We started discussion with IRCON officers in same issue and need of Concrete Canvas on the area. The authorities decided to go with trail work of 300sqm immediately without wasting time. From Sept 23 to Sept 30, 2019 we did fastest possible installation with minimum team of 12-15 labours per day. The work was interrupted repeatedly due to rainy season. Most of preparation days were wasted due to same but still our skilled supervision made the project to be completed in merely one week.