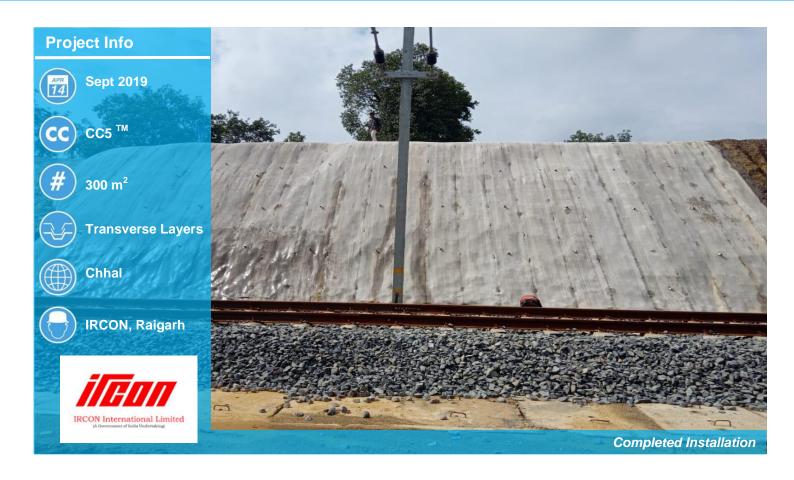

We started discussion with IRCON officers in same issue and need of Concrete Canvas on the area. The authorities decided to go with trail work of 300sqm immediately without wasting time. From Sept 23 to Sept 30, 2019 we did fastest possible installation with minimum team of 12-15 labours per day. The work was interrupted repeatedly due to rainy season. Most of preparation days were wasted due to same but still our skilled supervision made the project to be completed in merely one week.