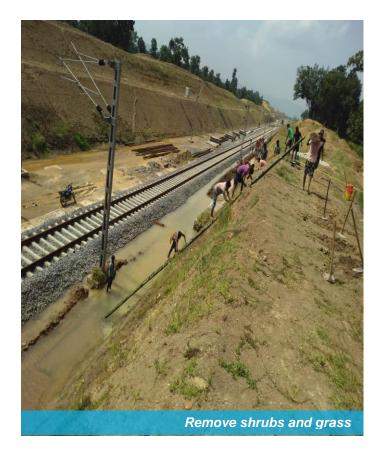

## SLOPE EROSION PROTECTION

The laying of new track lines in cutting section near the Chhal, Kataipalli C village is in progress back in August 2019, when we first visited site. After visiting the site it was observe that due to weathering action & heavy rainfall in area, the soil on a site becomes loose and there is a problem of erosion. Eroded soil continuously fall on the water drain which is constructed at end of the embankment of newly laid tracks. Due to heavy subsurface flow, rain-cuts & problem of landslide was observed in most of the cutting slopes.