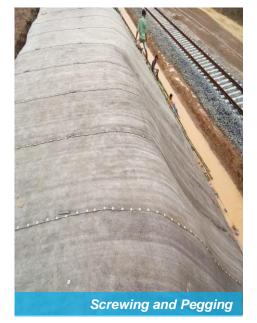

We started discussion with IRCON officers in same issue and need of Concrete Canvas on the area. The authorities decided to go with trail work of 300sqm immediately without wasting time. From Sept 23 to Sept 30, 2019 we did fastest possible installation with minimum team of 12-15 labours per day. The work was interrupted repeatedly due to rainy season. Most of preparation days were wasted due to same but still our skilled supervision made the project to be completed in merely one week.