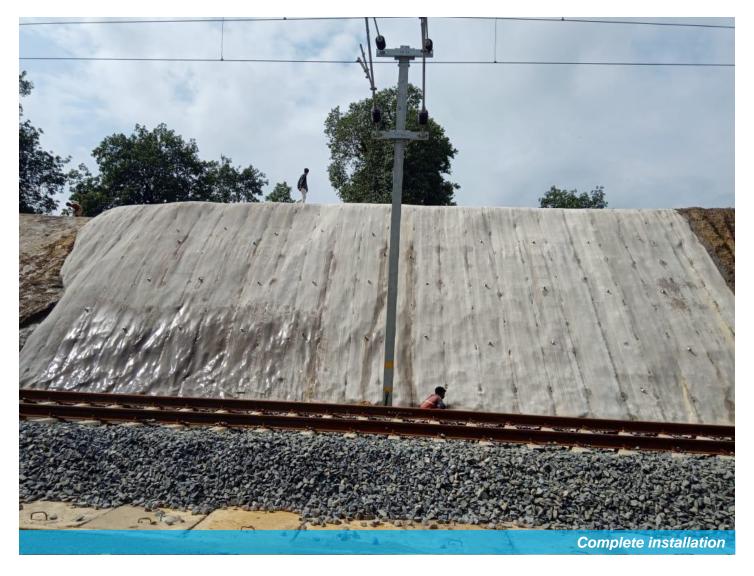

## SLOPE EROSION PROTECTION

The laying of new track lines in cutting section near the Chhal, Kataipalli C village is in progress back in August 2019, when we first visited site. After visiting the site it was observe that due to weathering action & heavy rainfall in area, the soil on a site becomes loose and there is a problem of erosion. Eroded soil continuously fall on the water drain which is constructed at end of the embankment of newly laid tracks. Due to heavy subsurface flow, rain-cuts & problem of landslide was observed in most of the cutting slopes.

We started discussion with IRCON officers in same issue and need of Concrete Canvas on the area. The authorities decided to go with trail work of 300sqm immediately without wasting time. From Sept 23 to Sept 30, 2019 we did fastest possible installation with minimum team of 12-15 labours per day. The work was interrupted repeatedly due to rainy season. Most of preparation days were wasted due to same but still our skilled supervision made the project to be completed in merely one week.