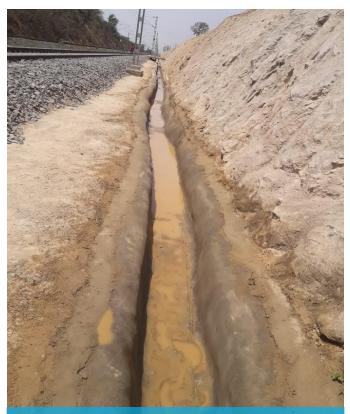

Initially trapezoidal shape & transversal laying pattern was selected as more wetted perimeter was needed for water to flow but It is observed that drain bed level required as per client is below natural ground water level and causing multiple challenges in excavation work. So after mutual understanding, we started working in February 2021 for excavation for rectangular drain with longitudinal laying pattern. The excavation work was time consuming and we required 60-80 labours per to excavate more than 1km of drain. Soil Dumping was handover on contract basis. The main installation of Concrete Canvas started in month of March & April. Installation of done at average speed of 200sqm per day with team of 15labours for installation.