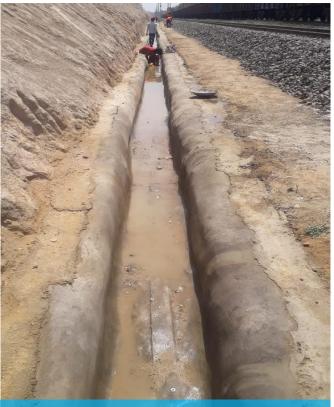

Initially trapezoidal shape & transversal laying pattern was selected as more wetted perimeter was needed for water to flow but It is observed that drain bed level required as per client is below natural ground water level and causing multiple challenges in excavation work. So after mutual understanding, we started working in February 2021 for excavation for rectangular drain with longitudinal laying pattern. The excavation work was time consuming and we required 60-80 labours per to excavate more than 1km of drain. Soil Dumping was handover on contract basis. The main installation of Concrete Canvas started in month of March & April. Installation of done at average speed of 200sqm per day with team of 15labours for installation.