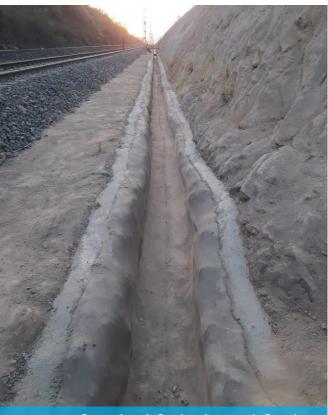

In total 2300sqm of work was completed in 3 major locations as follows – 305sqm at Ch. No. 1338/140 to 1338/260 & Major work of 1995sqm was completed at 1337/320 to 1338/440.