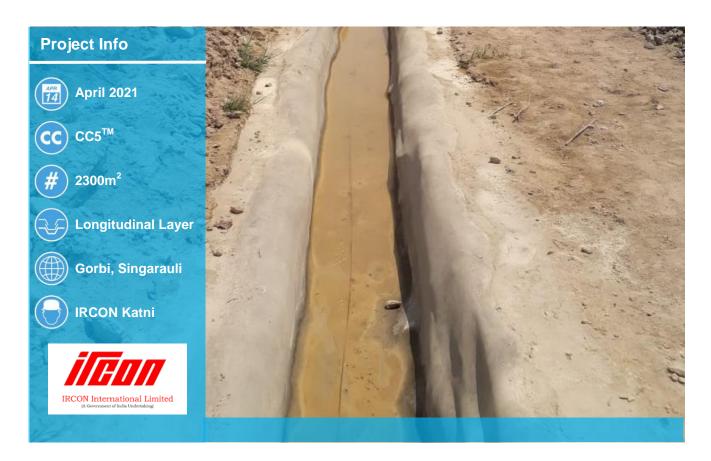

Initially trapezoidal shape & transversal laying pattern was selected as more wetted perimeter was needed for water to flow but It is observed that drain bed level required as per client is below natural ground water level and causing multiple challenges in excavation work. So after mutual understanding, we started working in February 2021 for excavation for rectangular drain with longitudinal laying pattern. The excavation work was time consuming and we required 60-80 labours per to excavate more than 1km of drain. Soil Dumping was handover on contract basis. The main installation of Concrete Canvas started in month of March & April. Installation of done at average speed of 200sqm per day with team of 15labours for installation.

In total 2300sqm of work was completed in 3 major locations as follows – 305sqm at Ch. No. 1338/140 to 1338/260 & Major work of 1995sqm was completed at 1337/320 to 1338/440.