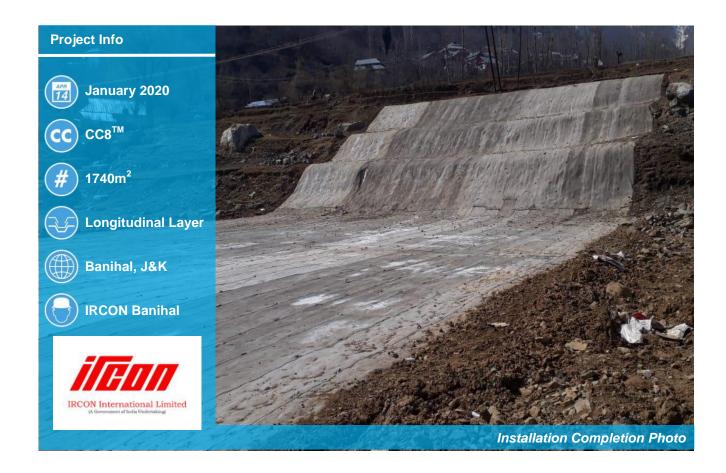

In January 2020, we were allotted work of slope erosion protection & ground covering of affected area from KM 150/330 to 150/370 at USBRL Project, Banihal J&K. We started the work from preparation of slope to remove boulders, pebbles, etc. & evenness of slope and ground. All preparation work was done by IRCON in supervision of our site supervisors to get aesthetic view only. Unfortunately before starting of actual Concrete Canvas installation, snowfall happened in site area. After continuous 3day snowfall, we had chance of 3-4 days to work, so we decided to take the risk and removed all snow by mechanical means and after that installed concrete canvas on slope.

After that we stopped work for some time as January month is pick point of winter season & snowfall predictions were conformed. We resume the work at start of February month and had 10 days clear gap before any other snowfalls or rains. In that 10days we installed concrete canvas 8mm thick on slope area to protect erosion of slope as well as ground area to channelize water in near drain. Hydration is done using lukewarm water so that CC can gain its proper strength in cold weather. Total 1740sqm of Concrete Canvas 8mm was installed under supervision of 3 SSPL staff members & 15 skilled labours team.