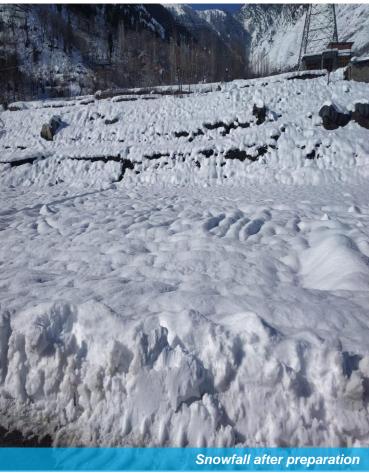

In January 2020, we were allotted work of slope erosion protection & ground covering of affected area from KM 150/330 to 150/370 at USBRL Project, Banihal J&K. We started the work from preparation of slope to remove boulders, pebbles, etc. & evenness of slope and ground. All preparation work was done by IRCON in supervision of our site supervisors to get aesthetic view only. Unfortunately before starting of actual Concrete Canvas installation, snowfall happened in site area. After continuous 3day snowfall, we had chance of 3-4 days to work, so we decided to take the risk and removed all snow by mechanical means and after that installed concrete canvas on slope.