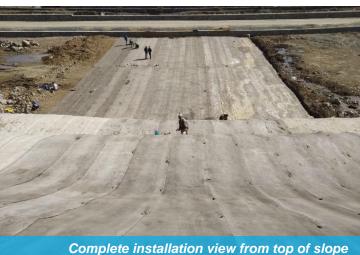

In January 2020, we were allotted work of slope erosion protection & ground covering of affected area from KM 150/330 to 150/370 at USBRL Project, Banihal J&K. We started the work from preparation of slope to remove boulders, pebbles, etc. & evenness of slope and ground. All preparation work was done by IRCON in supervision of our site supervisors to get aesthetic view only. Unfortunately before starting of actual Concrete Canvas installation, snowfall happened in site area. After continuous 3day snowfall, we had chance of 3-4 days to work, so we decided to take the risk and removed all snow by mechanical means and after that installed concrete canvas on slope.

After that we stopped work for some time as January month is pick point of winter season & snowfall predictions were conformed. We resume the work at start of February month and had 10 days clear gap before any other snowfalls or rains. In that 10days we installed concrete canvas 8mm thick on slope area to protect erosion of slope as well as ground area to channelize water in near drain. Hydration is done using lukewarm water so that CC can gain its proper strength in cold weather. Total 1740sqm of Concrete Canvas 8mm was installed under supervision of 3 SSPL staff members & 15 skilled labours team.