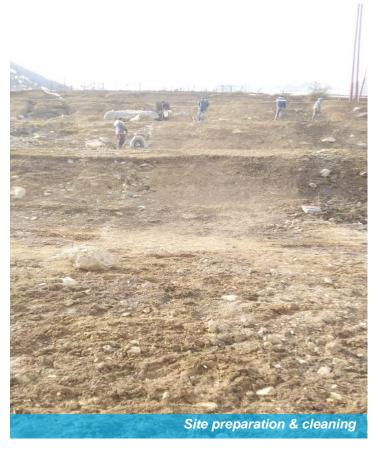

In January 2020, we were allotted work of slope erosion protection & ground covering of affected area from KM 150/330 to 150/370 at USBRL Project, Banihal J&K. We started the work from preparation of slope to remove boulders, pebbles, etc. & evenness of slope and ground. All preparation work was done by IRCON in supervision of our site supervisors to get aesthetic view only. Unfortunately before starting of actual Concrete Canvas installation, snowfall happened in site area. After continuous 3day snowfall, we had chance of 3-4 days to work, so we decided to take the risk and removed all snow by mechanical means and after that installed concrete canvas on slope.