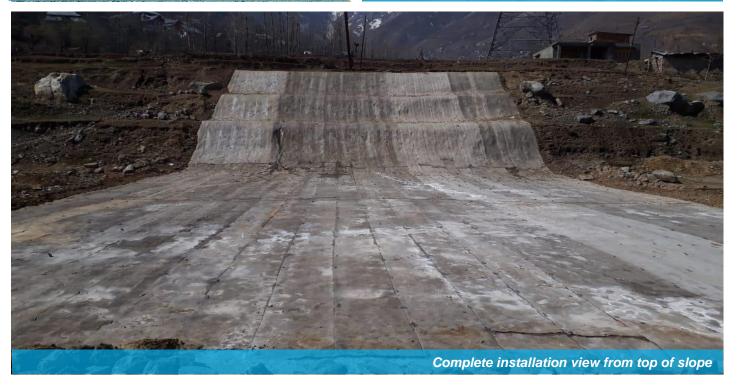

In January 2020, we were allotted work of slope erosion protection & ground covering of affected area from KM 150/330 to 150/370 at USBRL Project, Banihal J&K. We started the work from preparation of slope to remove boulders, pebbles, etc. & evenness of slope and ground. All preparation work was done by IRCON in supervision of our site supervisors to get aesthetic view only. Unfortunately before starting of actual Concrete Canvas installation, snowfall happened in site area. After continuous 3day snowfall, we had chance of 3-4 days to work, so we decided to take the risk and removed all snow by mechanical means and after that installed concrete canvas on slope.

After that we stopped work for some time as January month is pick point of winter season & snowfall predictions were conformed. We resume the work at start of February month and had 10 days clear gap before any other snowfalls or rains. In that 10days we installed concrete canvas 8mm thick on slope area to protect erosion of slope as well as ground area to channelize water in near drain. Hydration is done using lukewarm water so that CC can gain its proper strength in cold weather. Total 1740sqm of Concrete Canvas 8mm was installed under supervision of 3 SSPL staff members & 15 skilled labours team.