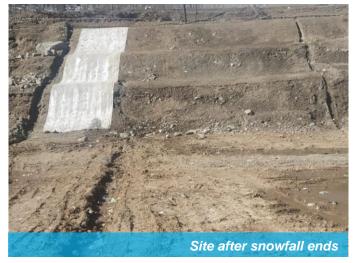

In January 2020, we were allotted work of slope erosion protection & ground covering of affected area from KM 150/330 to 150/370 at USBRL Project, Banihal J&K. We started the work from preparation of slope to remove boulders, pebbles, etc. & evenness of slope and ground. All preparation work was done by IRCON in supervision of our site supervisors to get aesthetic view only. Unfortunately before starting of actual Concrete Canvas installation, snowfall happened in site area. After continuous 3day snowfall, we had chance of 3-4 days to work, so we decided to take the risk and removed all snow by mechanical means and after that installed concrete canvas on slope.