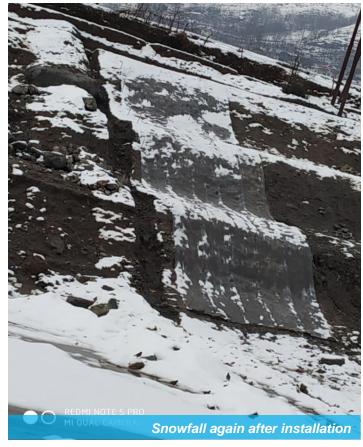

In January 2020, we were allotted work of slope erosion protection & ground covering of affected area from KM 150/330 to 150/370 at USBRL Project, Banihal J&K. We started the work from preparation of slope to remove boulders, pebbles, etc. & evenness of slope and ground. All preparation work was done by IRCON in supervision of our site supervisors to get aesthetic view only. Unfortunately before starting of actual Concrete Canvas installation, snowfall happened in site area. After continuous 3day snowfall, we had chance of 3-4 days to work, so we decided to take the risk and removed all snow by mechanical means and after that installed concrete canvas on slope.