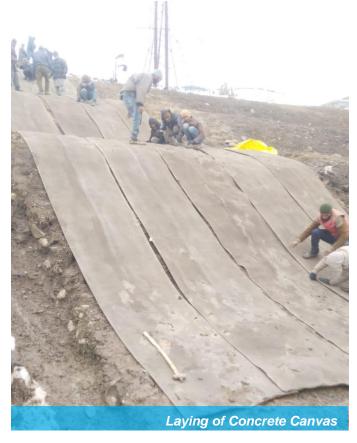

In January 2020, we were allotted work of slope erosion protection & ground covering of affected area from KM 150/330 to 150/370 at USBRL Project, Banihal J&K. We started the work from preparation of slope to remove boulders, pebbles, etc. & evenness of slope and ground. All preparation work was done by IRCON in supervision of our site supervisors to get aesthetic view only. Unfortunately before starting of actual Concrete Canvas installation, snowfall happened in site area. After continuous 3day snowfall, we had chance of 3-4 days to work, so we decided to take the risk and removed all snow by mechanical means and after that installed concrete canvas on slope.

After that we stopped work for some time as January month is pick point of winter season & snowfall predictions were conformed. We resume the work at start of February month and had 10 days clear gap before any other snowfalls or rains. In that 10days we installed concrete canvas 8mm thick on slope area to protect erosion of slope as well as ground area to channelize water in near drain. Hydration is done using lukewarm water so that CC can gain its proper strength in cold weather. Total 1740sqm of Concrete Canvas 8mm was installed under supervision of 3 SSPL staff members & 15 skilled labours team.