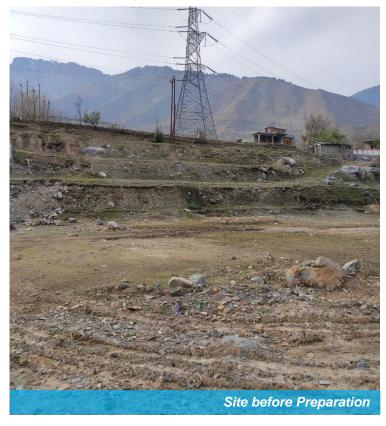

In January 2020, we were allotted work of slope erosion protection & ground covering of affected area from KM 150/330 to 150/370 at USBRL Project, Banihal J&K. We started the work from preparation of slope to remove boulders, pebbles, etc. & evenness of slope and ground. All preparation work was done by IRCON in supervision of our site supervisors to get aesthetic view only. Unfortunately before starting of actual Concrete Canvas installation, snowfall happened in site area. After continuous 3day snowfall, we had chance of 3-4 days to work, so we decided to take the risk and removed all snow by mechanical means and after that installed concrete canvas on slope.