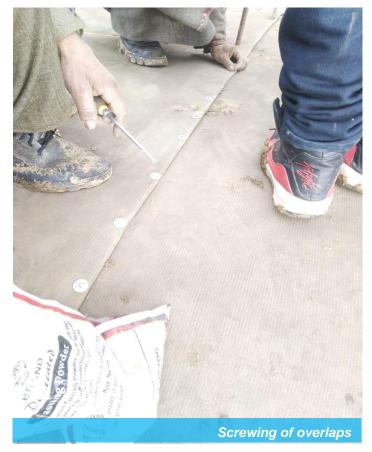

After that we stopped work for some time as January month is pick point of winter season & snowfall predictions were conformed. We resume the work at start of February month and had 10 days clear gap before any other snowfalls or rains. In that 10days we installed concrete canvas 8mm thick on slope area to protect erosion of slope as well as ground area to channelize water in near drain. Hydration is done using lukewarm water so that CC can gain its proper strength in cold weather. Total 1740sqm of Concrete Canvas 8mm was installed under supervision of 3 SSPL staff members & 15 skilled labours team.