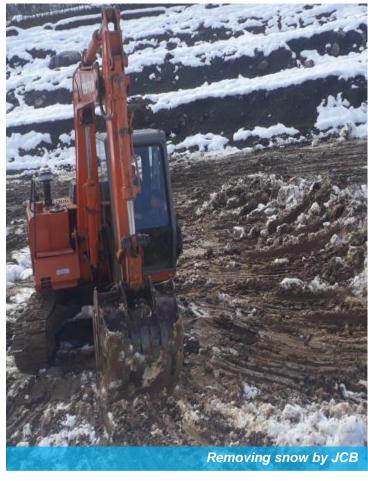

In January 2020, we were allotted work of slope erosion protection & ground covering of affected area from KM 150/330 to 150/370 at USBRL Project, Banihal J&K. We started the work from preparation of slope to remove boulders, pebbles, etc. & evenness of slope and ground. All preparation work was done by IRCON in supervision of our site supervisors to get aesthetic view only. Unfortunately before starting of actual Concrete Canvas installation, snowfall happened in site area. After continuous 3day snowfall, we had chance of 3-4 days to work, so we decided to take the risk and removed all snow by mechanical means and after that installed concrete canvas on slope.