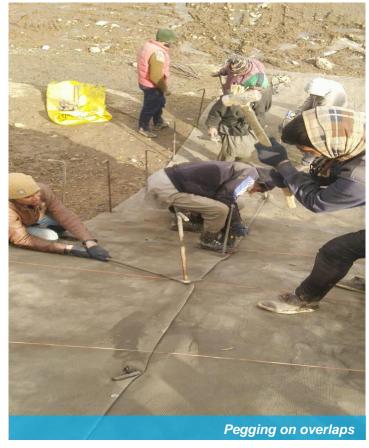

After that we stopped work for some time as January month is pick point of winter season & snowfall predictions were conformed. We resume the work at start of February month and had 10 days clear gap before any other snowfalls or rains. In that 10days we installed concrete canvas 8mm thick on slope area to protect erosion of slope as well as ground area to channelize water in near drain. Hydration is done using lukewarm water so that CC can gain its proper strength in cold weather. Total 1740sqm of Concrete Canvas 8mm was installed under supervision of 3 SSPL staff members & 15 skilled labours team.