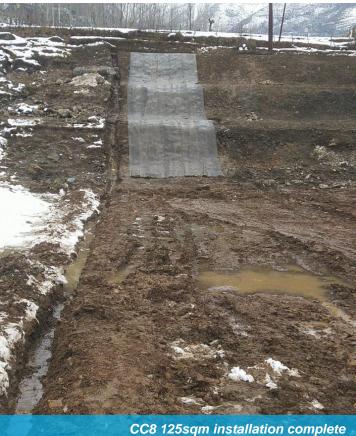

After that we stopped work for some time as January month is pick point of winter season & snowfall predictions were conformed. We resume the work at start of February month and had 10 days clear gap before any other snowfalls or rains. In that 10days we installed concrete canvas 8mm thick on slope area to protect erosion of slope as well as ground area to channelize water in near drain. Hydration is done using lukewarm water so that CC can gain its proper strength in cold weather. Total 1740sqm of Concrete Canvas 8mm was installed under supervision of 3 SSPL staff members & 15 skilled labours team.