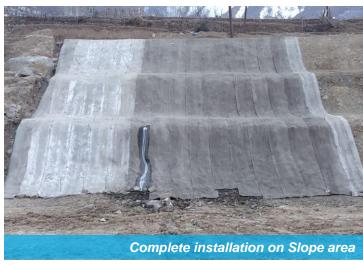

After that we stopped work for some time as January month is pick point of winter season & snowfall predictions were conformed. We resume the work at start of February month and had 10 days clear gap before any other snowfalls or rains. In that 10days we installed concrete canvas 8mm thick on slope area to protect erosion of slope as well as ground area to channelize water in near drain. Hydration is done using lukewarm water so that CC can gain its proper strength in cold weather. Total 1740sqm of Concrete Canvas 8mm was installed under supervision of 3 SSPL staff members & 15 skilled labours team.