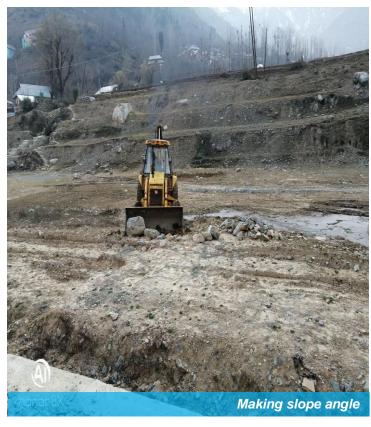

In January 2020, we were allotted work of slope erosion protection & ground covering of affected area from KM 150/330 to 150/370 at USBRL Project, Banihal J&K. We started the work from preparation of slope to remove boulders, pebbles, etc. & evenness of slope and ground. All preparation work was done by IRCON in supervision of our site supervisors to get aesthetic view only. Unfortunately before starting of actual Concrete Canvas installation, snowfall happened in site area. After continuous 3day snowfall, we had chance of 3-4 days to work, so we decided to take the risk and removed all snow by mechanical means and after that installed concrete canvas on slope.