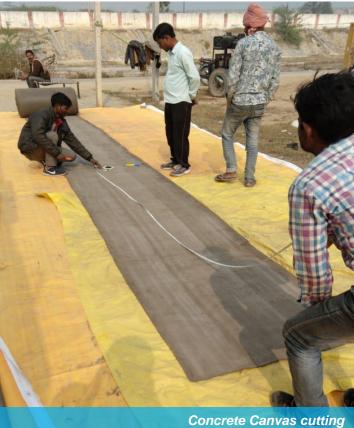

After that we stopped work for some time as January month is pick point of winter season & snowfall predictions were conformed. We resume the work at start of February month and had 10 days clear gap before any other snowfalls or rains. In that 10days we installed concrete canvas 8mm thick on slope area to protect erosion of slope as well as ground area to channelize water in near drain. Hydration is done using lukewarm water so that CC can gain its proper strength in cold weather. Total 1740sqm of Concrete Canvas 8mm was installed under supervision of 3 SSPL staff members & 15 skilled labours team.