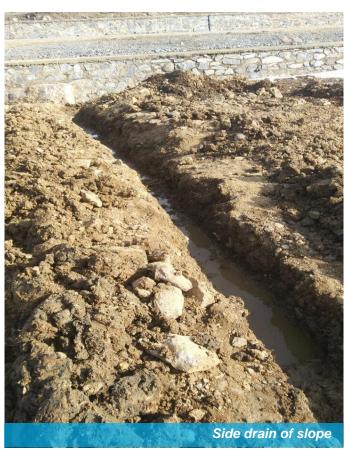

After that we stopped work for some time as January month is pick point of winter season & snowfall predictions were conformed. We resume the work at start of February month and had 10 days clear gap before any other snowfalls or rains. In that 10days we installed concrete canvas 8mm thick on slope area to protect erosion of slope as well as ground area to channelize water in near drain. Hydration is done using lukewarm water so that CC can gain its proper strength in cold weather. Total 1740sqm of Concrete Canvas 8mm was installed under supervision of 3 SSPL staff members & 15 skilled labours team.