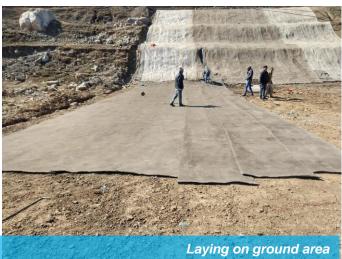

After that we stopped work for some time as January month is pick point of winter season & snowfall predictions were conformed. We resume the work at start of February month and had 10 days clear gap before any other snowfalls or rains. In that 10days we installed concrete canvas 8mm thick on slope area to protect erosion of slope as well as ground area to channelize water in near drain. Hydration is done using lukewarm water so that CC can gain its proper strength in cold weather. Total 1740sqm of Concrete Canvas 8mm was installed under supervision of 3 SSPL staff members & 15 skilled labours team.