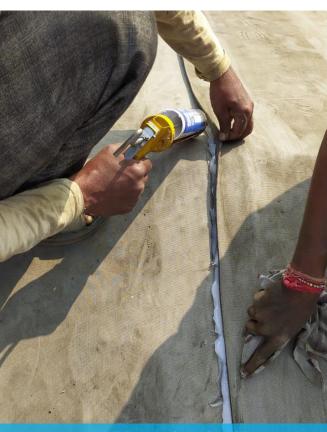

## CONCRETE CANVAS

Jointing of overlap by thermal welding method

Edge sealing with silicon sealant

Completely lined canal with concrete canvas installation done at Location 1

🚫 + 91-9766634090 🛛 🖾 sspl@sanbrosspares.com 🛶