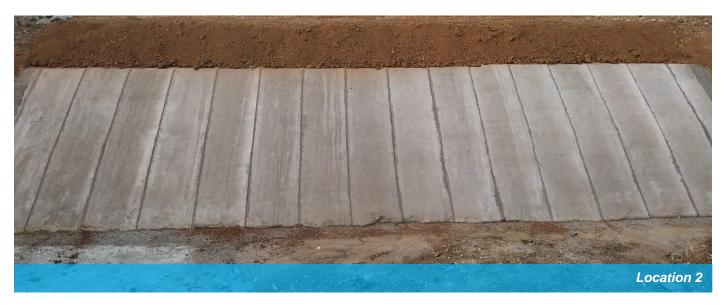

#### CANAL LINING

## CONCRETE CANVAS

Jointing of overlap by thermal welding method

Edge sealing with silicon sealant

Completely lined canal with concrete canvas installation done at Location 1

🚫 + 91-9766634090 🛛 🖾 sspl@sanbrosspares.com 🛶