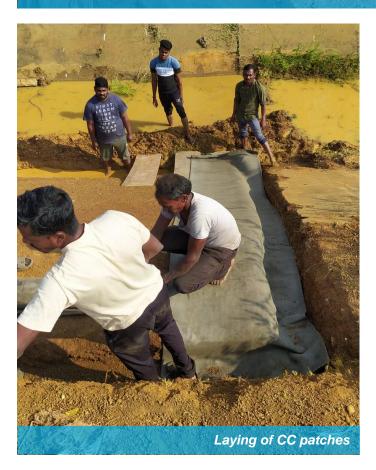

The project came with several challenges, including slope cutting, matching key level to achieve uniformity in work, mud & rain water collected on bed of canal, etc. The working area was muddy and rain cuts occurs due to every night rain. The installation was carried out stepwise precisely to avoid water ingress inside CC overlaps. First of all, we prepare the slopes at required dimensions and levels as of old canal concrete lining, then CC5 was laid by fixing steel pegs at excavated anchor trenches at top & bottom. The overlaps are by thermal welding by Leister Automatic tool for achieving maximum impermeability and sealant coat also given on edges of overlapping for additional protection. Concreting at trenches are important to hold the CC ends properly.