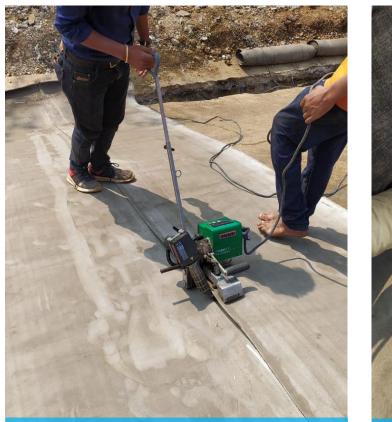

The project came with several challenges, including slope cutting, matching key level to achieve uniformity in work, mud & rain water collected on bed of canal, etc. The working area was muddy and rain cuts occurs due to every night rain. The installation was carried out stepwise precisely to avoid water ingress inside CC overlaps. First of all, we prepare the slopes at required dimensions and levels as of old canal concrete lining, then CC5 was laid by fixing steel pegs at excavated anchor trenches at top & bottom. The overlaps are by thermal welding by Leister Automatic tool for achieving maximum impermeability and sealant coat also given on edges of overlapping for additional protection. Concreting at trenches are important to hold the CC ends properly.