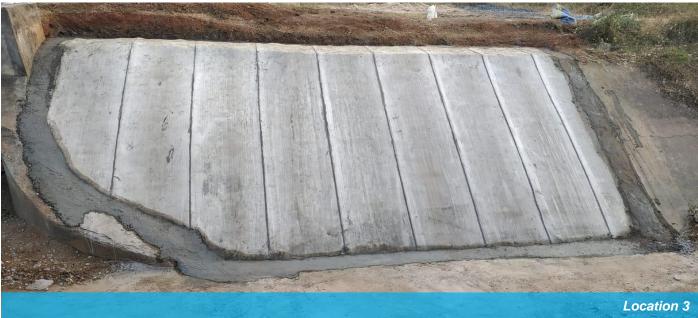

#### CANAL LINING

## CONCRETE CANVAS

Jointing of overlap by thermal welding method

Edge sealing with silicon sealant

Completely lined canal with concrete canvas installation done at Location 1

🚫 + 91-9766634090 🛛 🖾 sspl@sanbrosspares.com 🛶