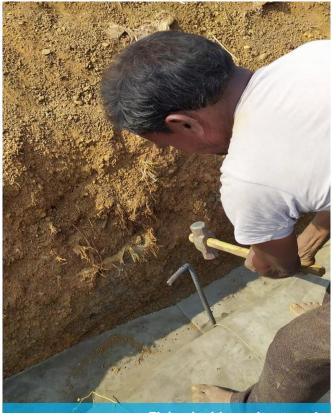

#### CANAL LINING

Preparation of canal

Fixing inside anchor trench

CONCRETE CANVAS

Sspl@sanbrosspares.com www.sanbrosspares.com