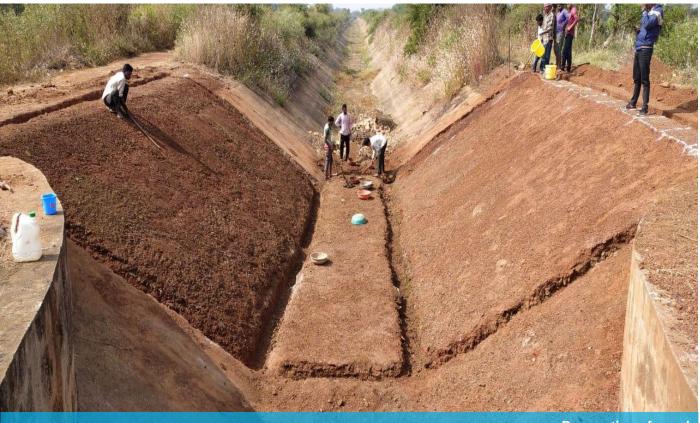

#### CANAL LINING

Preparation of canal

Fixing inside anchor trench

CONCRETE CANVAS

Sspl@sanbrosspares.com www.sanbrosspares.com