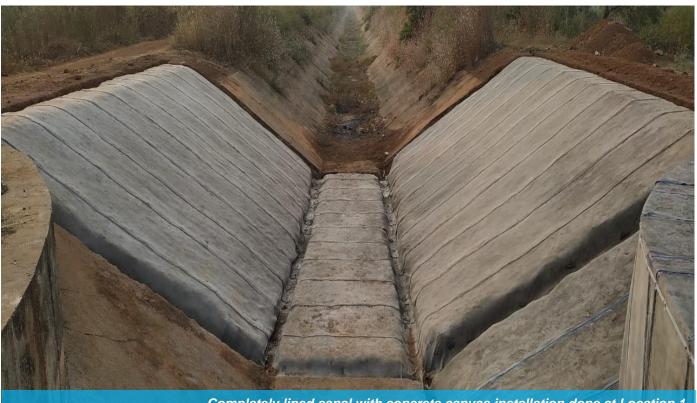

## CONCRETE CANVAS

Jointing of overlap by thermal welding method

Edge sealing with silicon sealant

Completely lined canal with concrete canvas installation done at Location 1

🚫 + 91-9766634090 🛛 🖾 sspl@sanbrosspares.com 🛶