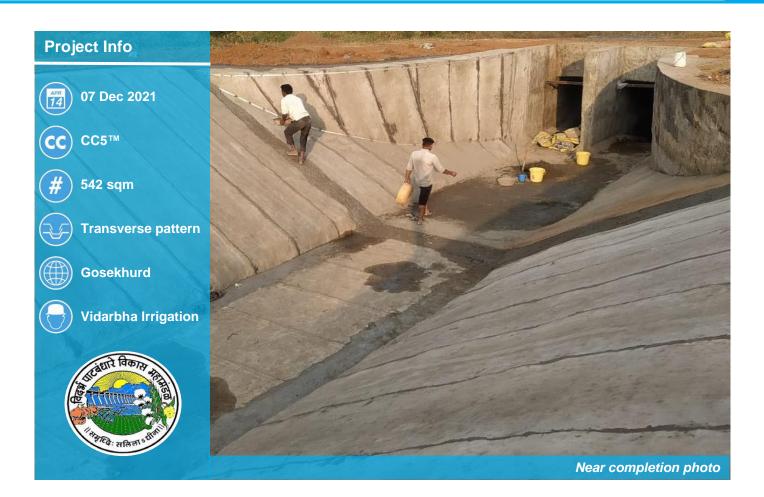

### CANAL LINING

In first week of December, 2021, we started the work of Bank Protection at Gosekhurd left bank canal near Konda. Concrete Canvas 5mm thick was used to cover the 25m initial length of canal beside sluice gate on both side slopes.

The project came with several challenges, including slope cutting, matching key level to achieve uniformity in work, mud & rain water collected on bed of canal, etc. The working area was muddy and rain cuts occurs due to every night rain. The installation was carried out stepwise precisely to avoid water ingress inside CC overlaps. First of all, we prepare the slopes at required dimensions and levels as of old canal concrete lining, then CC5 was laid by fixing steel pegs at excavated anchor trenches at top & bottom. The overlaps are by thermal welding by Leister Automatic tool for achieving maximum impermeability and sealant coat also given on edges of overlapping for additional protection. Concreting at trenches are important to hold the CC ends properly.

In total 542sqm of CC5 will be installed on a site for an ambitious project, the difficulties of client were definitely expected to overcome and the CC is looking an attractive, functional and innovative solution, Irrigation officer said. The project is expected to complete in next 5 days as remaining installation of 150sqm is under process and concreting and finishing is yet to be done.