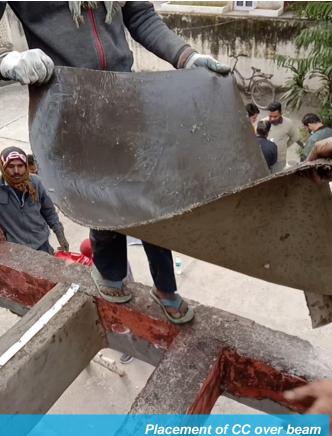

We marked a basic layout drawing with provided dimensions and CC5 can be wrapped around the beams with sufficient overlapping & fixing edges so CC5 15sqm material was sent & installed in one working day with 4 labours & one supervisor. Fixing at top done by Hilti nails & Bidding strips were provided for covering overlapped area. The installation was fast & effective. The authorities were pleased with the material installation & hope to work with the material for other major railway works.