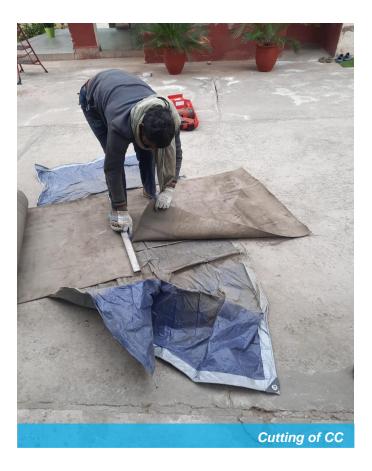

We marked a basic layout drawing with provided dimensions and CC5 can be wrapped around the beams with sufficient overlapping & fixing edges so CC5 15sqm material was sent & installed in one working day with 4 labours & one supervisor. Fixing at top done by Hilti nails & Bidding strips were provided for covering overlapped area. The installation was fast & effective. The authorities were pleased with the material installation & hope to work with the material for other major railway works.