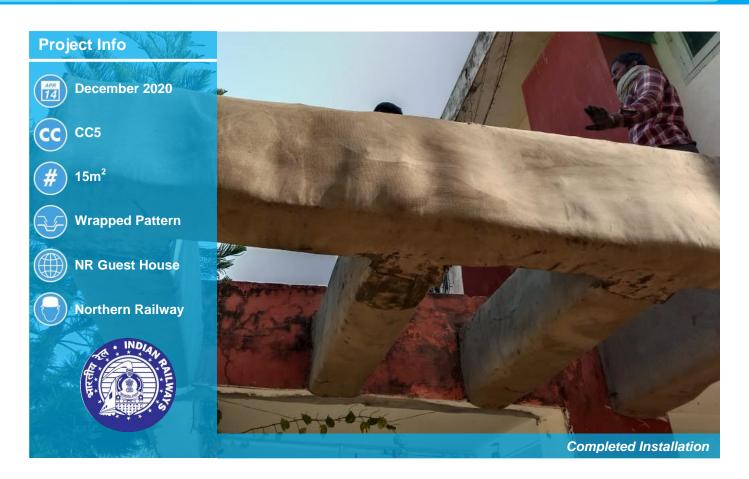

### BEAM JACKETING & STRENGTHENING

The beams constructed as a decorative porch area are damaged heavily and eroded due to weathering actions & rains. After concrete portion collapsed, the reinforcement steel bars are begun to corrode due to exposing to environment & moisture. This can lead to failure of the beam structure and also aesthetically was not looking good.

We were approached by Dy. CE Construction 1, Ambala for this small amount of work possibility by Concrete Canvas. As Concrete canvas has extreme weathering durability against heat, temperature, rains, snow, wind, abrasive forces, UV rays & other natural loads/forces, etc. so basic minimal thickness 5mm was selected for the work.

We marked a basic layout drawing with provided dimensions and CC5 can be wrapped around the beams with sufficient overlapping & fixing edges so CC5 15sqm material was sent & installed in one working day with 4 labours & one supervisor. Fixing at top done by Hilti nails & Bidding strips were provided for covering overlapped area. The installation was fast & effective. The authorities were pleased with the material installation & hope to work with the material for other major railway works.