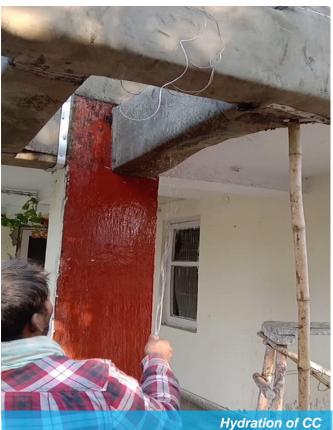

We were approached by Dy. CE Construction 1, Ambala for this small amount of work possibility by Concrete Canvas. As Concrete canvas has extreme weathering durability against heat, temperature, rains, snow, wind, abrasive forces, UV rays & other natural loads/forces, etc. so basic minimal thickness 5mm was selected for the work.

We marked a basic layout drawing with provided dimensions and CC5 can be wrapped around the beams with sufficient overlapping & fixing edges so CC5 15sqm material was sent & installed in one working day with 4 labours & one supervisor. Fixing at top done by Hilti nails & Bidding strips were provided for covering overlapped area. The installation was fast & effective. The authorities were pleased with the material installation & hope to work with the material for other major railway works.