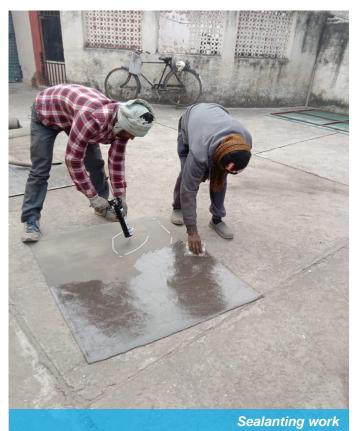

We marked a basic layout drawing with provided dimensions and CC5 can be wrapped around the beams with sufficient overlapping & fixing edges so CC5 15sqm material was sent & installed in one working day with 4 labours & one supervisor. Fixing at top done by Hilti nails & Bidding strips were provided for covering overlapped area. The installation was fast & effective. The authorities were pleased with the material installation & hope to work with the material for other major railway works.