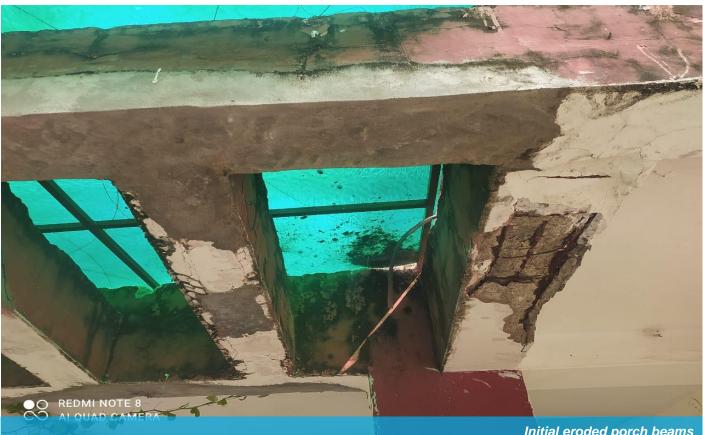

### BEAM JACKETING & STRENGTHENING

The beams constructed as a decorative porch area are damaged heavily and eroded due to weathering actions & rains. After concrete portion collapsed, the reinforcement steel bars are begun to corrode due to exposing to environment & moisture. This can lead to failure of the beam structure and also aesthetically was not looking good.

### BEAM JACKETING & STRENGTHENING

Initial eroded porch beams

+ 91-9766634090

www.sanbrosspares.com

CONCRETE

🛛 🞯 sspl@sanbrosspares.com 🛛 🛶