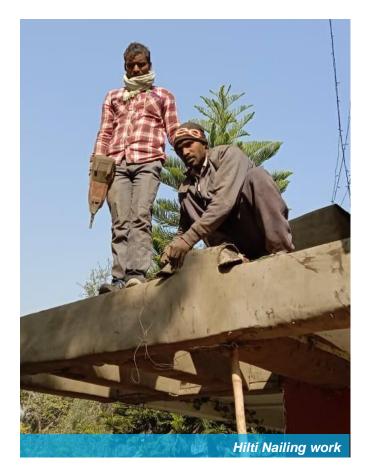

We marked a basic layout drawing with provided dimensions and CC5 can be wrapped around the beams with sufficient overlapping & fixing edges so CC5 15sqm material was sent & installed in one working day with 4 labours & one supervisor. Fixing at top done by Hilti nails & Bidding strips were provided for covering overlapped area. The installation was fast & effective. The authorities were pleased with the material installation & hope to work with the material for other major railway works.