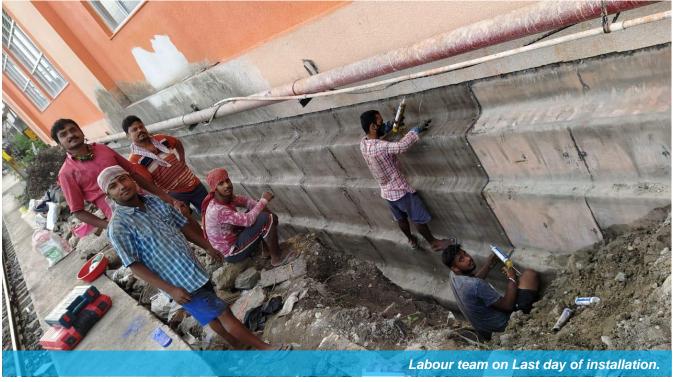

Concrete canvas has 100% impermeability to water as well as chemicals so application was easy for us. All excavation was to be done by the client for us to easily work on the surface but RVNL paid us for excavation separately as they want us to complete total work before rains. We excavate, clean all mud & dust. Then simply fix Concrete canvas into the groove with hilti nailing machine. Intermediate fixing is done on overlapping & material is hydrated to gain strength & become hard, thin but durable waterproof layer. In total 700sgm of CC5<sup>TM</sup> were used for the project. Total 171m long & 2-3m deep building wall is covered in 30days including heavy excavation time as RVNL did not permit more than 10m at a time as it was risky for moving trackway. The work speed can be increase if the excavation is carried out by RVNL first and prepared site was handover to us. Our average speed for installation is 200sqm per day for slopes & drains, so we could have completed the site in a week if permitted & give favorable conditions.