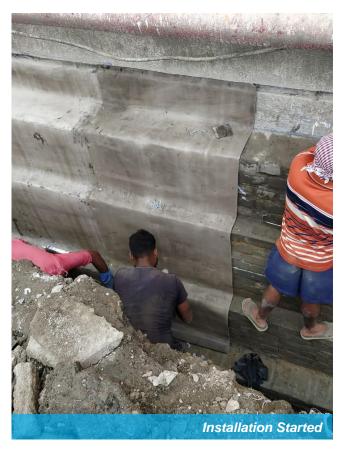

## WALL REINFORCEMENT & SEEPAGE PROTECTION

As ER & RVNL has previously worked with us on slope protection & drain formation several times this time they came to us with a unique & interesting application. At barahnagar metro station the office building was constructed just beside the trackway. The filled soil for formation of trakway pass water through it to the ground but because the building was there some amount water seeps through wall inside the building. RVNL first made retaining wall of brick to protect the seepage but it did not work, so they inform about our product from eastern railway officials who had previous worked with us for slopes & drain work & work was allotted to us.

Concrete canvas has 100% impermeability to water as well as chemicals so application was easy for us. All excavation was to be done by the client for us to easily work on the surface but RVNL paid us for excavation separately as they want us to complete total work before rains. We excavate, clean all mud & dust. Then simply fix Concrete canvas into the groove with hilti nailing machine. Intermediate fixing is done on overlapping & material is hydrated to gain strength & become hard, thin but durable waterproof layer. In total 700sgm of CC5<sup>TM</sup> were used for the project. Total 171m long & 2-3m deep building wall is covered in 30days including heavy excavation time as RVNL did not permit more than 10m at a time as it was risky for moving trackway. The work speed can be increase if the excavation is carried out by RVNL first and prepared site was handover to us. Our average speed for installation is 200sqm per day for slopes & drains, so we could have completed the site in a week if permitted & give favorable conditions.