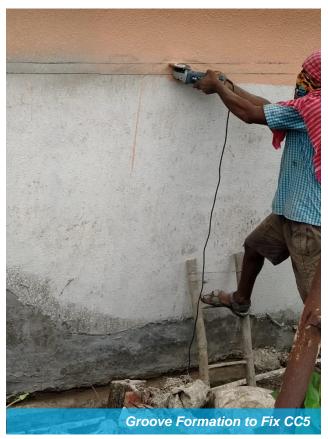

Concrete canvas has 100% impermeability to water as well as chemicals so application was easy for us. All excavation was to be done by the client for us to easily work on the surface but RVNL paid us for excavation separately as they want us to complete total work before rains. We excavate, clean all mud & dust. Then simply fix Concrete canvas into the groove with hilti nailing machine. Intermediate fixing is done on overlapping & material is hydrated to gain strength & become hard, thin but durable waterproof layer. In total 700sgm of CC5<sup>TM</sup> were used for the project. Total 171m long & 2-3m deep building wall is covered in 30days including heavy excavation time as RVNL did not permit more than 10m at a time as it was risky for moving trackway. The work speed can be increase if the excavation is carried out by RVNL first and prepared site was handover to us. Our average speed for installation is 200sqm per day for slopes & drains, so we could have completed the site in a week if permitted & give favorable conditions.