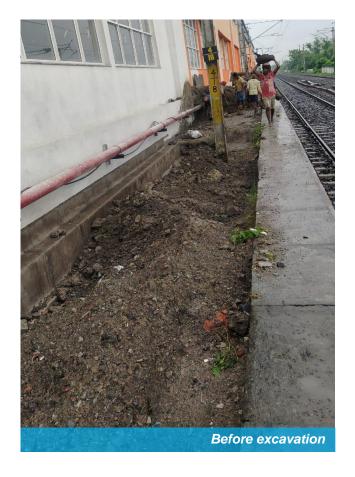

Concrete canvas has 100% impermeability to water as well as chemicals so application was easy for us. All excavation was to be done by the client for us to easily work on the surface but RVNL paid us for excavation separately as they want us to complete total work before rains. We excavate, clean all mud & dust. Then simply fix Concrete canvas into the groove with hilti nailing machine. Intermediate fixing is done on overlapping & material is hydrated to gain strength & become hard, thin but durable waterproof layer. In total 700sgm of CC5<sup>TM</sup> were used for the project. Total 171m long & 2-3m deep building wall is covered in 30days including heavy excavation time as RVNL did not permit more than 10m at a time as it was risky for moving trackway. The work speed can be increase if the excavation is carried out by RVNL first and prepared site was handover to us. Our average speed for installation is 200sqm per day for slopes & drains, so we could have completed the site in a week if permitted & give favorable conditions.