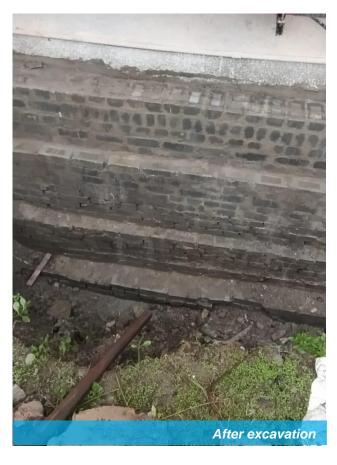

Concrete canvas has 100% impermeability to water as well as chemicals so application was easy for us. All excavation was to be done by the client for us to easily work on the surface but RVNL paid us for excavation separately as they want us to complete total work before rains. We excavate, clean all mud & dust. Then simply fix Concrete canvas into the groove with hilti nailing machine. Intermediate fixing is done on overlapping & material is hydrated to gain strength & become hard, thin but durable waterproof layer. In total 700sgm of CC5<sup>TM</sup> were used for the project. Total 171m long & 2-3m deep building wall is covered in 30days including heavy excavation time as RVNL did not permit more than 10m at a time as it was risky for moving trackway. The work speed can be increase if the excavation is carried out by RVNL first and prepared site was handover to us. Our average speed for installation is 200sqm per day for slopes & drains, so we could have completed the site in a week if permitted & give favorable conditions.