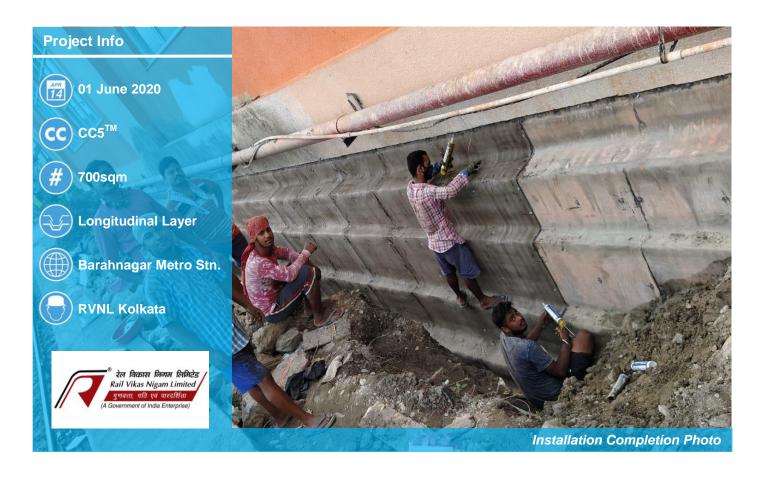

## WALL REINFORCEMENT & SEEPAGE PROTECTION

As ER & RVNL has previously worked with us on slope protection & drain formation several times this time they came to us with a unique & interesting application. At barahnagar metro station the office building was constructed just beside the trackway. The filled soil for formation of trakway pass water through it to the ground but because the building was there some amount water seeps through wall inside the building. RVNL first made retaining wall of brick to protect the seepage but it did not work, so they inform about our product from eastern railway officials who had previous worked with us for slopes & drain work & work was allotted to us.

Concrete canvas has 100% impermeability to water as well as chemicals so application was easy for us. All excavation was to be done by the client for us to easily work on the surface but RVNL paid us for excavation separately as they want us to complete total work before rains. We excavate, clean all mud & dust. Then simply fix Concrete canvas into the groove with hilti nailing machine. Intermediate fixing is done on overlapping & material is hydrated to gain strength & become hard, thin but durable waterproof layer. In total 700sgm of CC5<sup>TM</sup> were used for the project. Total 171m long & 2-3m deep building wall is covered in 30days including heavy excavation time as RVNL did not permit more than 10m at a time as it was risky for moving trackway. The work speed can be increase if the excavation is carried out by RVNL first and prepared site was handover to us. Our average speed for installation is 200sqm per day for slopes & drains, so we could have completed the site in a week if permitted & give favorable conditions.