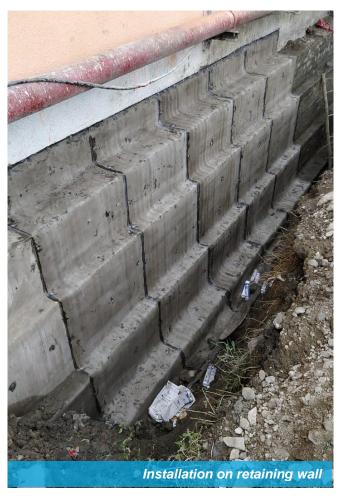

Concrete canvas has 100% impermeability to water as well as chemicals so application was easy for us. All excavation was to be done by the client for us to easily work on the surface but RVNL paid us for excavation separately as they want us to complete total work before rains. We excavate, clean all mud & dust. Then simply fix Concrete canvas into the groove with hilti nailing machine. Intermediate fixing is done on overlapping & material is hydrated to gain strength & become hard, thin but durable waterproof layer. In total 700sgm of CC5<sup>TM</sup> were used for the project. Total 171m long & 2-3m deep building wall is covered in 30days including heavy excavation time as RVNL did not permit more than 10m at a time as it was risky for moving trackway. The work speed can be increase if the excavation is carried out by RVNL first and prepared site was handover to us. Our average speed for installation is 200sqm per day for slopes & drains, so we could have completed the site in a week if permitted & give favorable conditions.