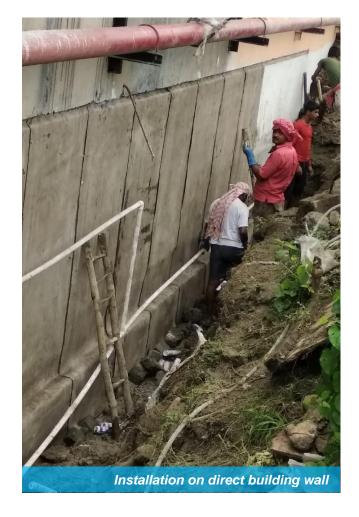

## WALL REINFORCEMENT & SEEPAGE PROTECTION

As ER & RVNL has previously worked with us on slope protection & drain formation several times this time they came to us with a unique & interesting application. At barahnagar metro station the office building was constructed just beside the trackway. The filled soil for formation of trakway pass water through it to the ground but because the building was there some amount water seeps through wall inside the building. RVNL first made retaining wall of brick to protect the seepage but it did not work, so they inform about our product from eastern railway officials who had previous worked with us for slopes & drain work & work was allotted to us.

Concrete canvas has 100% impermeability to water as well as chemicals so application was easy for us. All excavation was to be done by the client for us to easily work on the surface but RVNL paid us for excavation separately as they want us to complete total work before rains. We excavate, clean all mud & dust. Then simply fix Concrete canvas into the groove with hilti nailing machine. Intermediate fixing is done on overlapping & material is hydrated to gain strength & become hard, thin but durable waterproof layer. In total 700sgm of CC5<sup>TM</sup> were used for the project. Total 171m long & 2-3m deep building wall is covered in 30days including heavy excavation time as RVNL did not permit more than 10m at a time as it was risky for moving trackway. The work speed can be increase if the excavation is carried out by RVNL first and prepared site was handover to us. Our average speed for installation is 200sqm per day for slopes & drains, so we could have completed the site in a week if permitted & give favorable conditions.