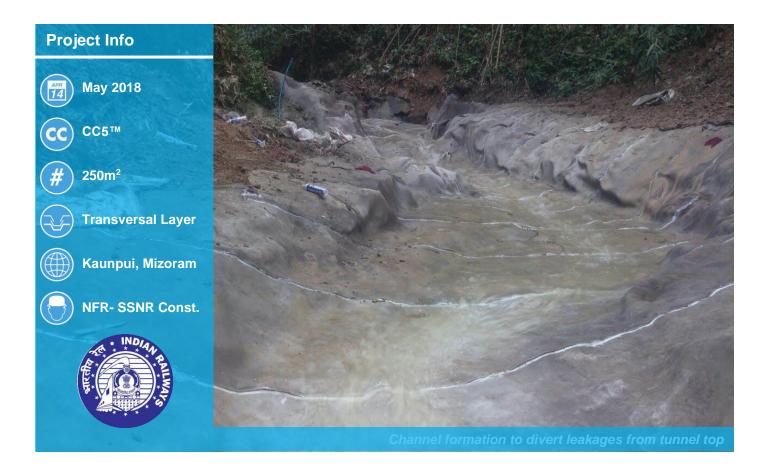

The construction of railway tunnel work near Kaunpui village, Mizoram was in progress under NFR via SSNR Construction company. The client approach to us for leakage protection work of tunnel from rooftop due to which mud was created in formation level of railway track. The pain point observed a top that many natural springs were passing above the tunnel which seeps trough top soil and concrete construction joints. We decided to divert the water safely towards other outlet and all tunnel area to be cover with Concrete canvas from top only.

Concrete Canvas, once hardened will become waterproof, durable, strong & weed suppressor layer. Concrete Canvas 5mm thick was used to cover the area of 25m x 8m with some extra layers and overlaps. Entire area was clean to maintain proper flow of water. Pipes were fixed in heighted soil level to pass over CC installation. CC can not be overhydrated ad can work underwater too. Also, CC has excellent ground movement behavior to ensure proper contact between soil and pvc layer of CC.

Total work 250sqm completed in 10days with heavy rains during installation days.