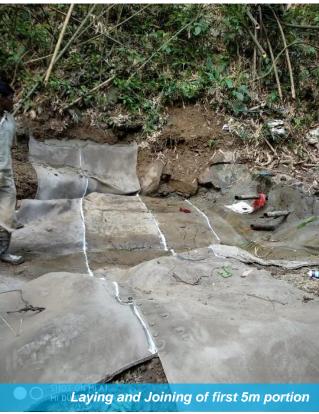

Concrete Canvas, once hardened will become waterproof, durable, strong & weed suppressor layer. Concrete Canvas 5mm thick was used to cover the area of 25m x 8m with some extra layers and overlaps. Entire area was clean to maintain proper flow of water. Pipes were fixed in heighted soil level to pass over CC installation. CC can not be overhydrated ad can work underwater too. Also, CC has excellent ground movement behavior to ensure proper contact between soil and pvc layer of CC.