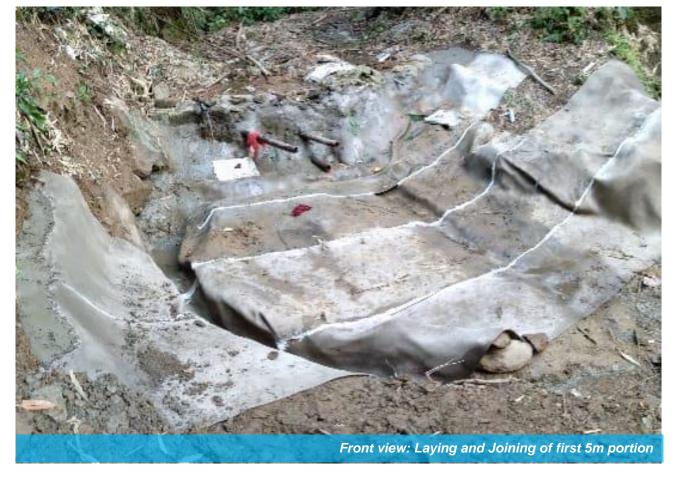

Concrete Canvas, once hardened will become waterproof, durable, strong & weed suppressor layer. Concrete Canvas 5mm thick was used to cover the area of 25m x 8m with some extra layers and overlaps. Entire area was clean to maintain proper flow of water. Pipes were fixed in heighted soil level to pass over CC installation. CC can not be overhydrated ad can work underwater too. Also, CC has excellent ground movement behavior to ensure proper contact between soil and pvc layer of CC.