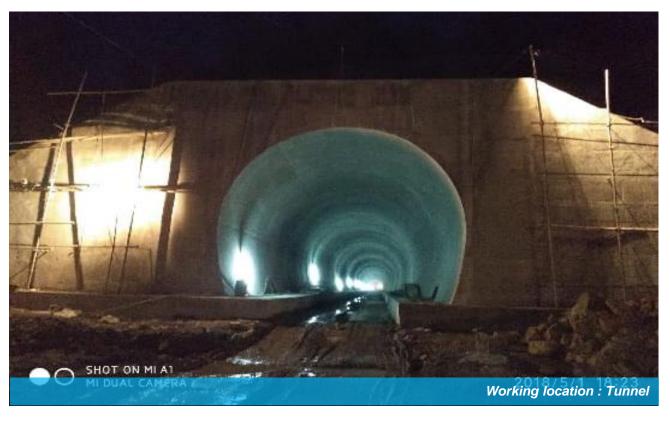

The construction of railway tunnel work near Kaunpui village, Mizoram was in progress under NFR via SSNR Construction company. The client approach to us for leakage protection work of tunnel from rooftop due to which mud was created in formation level of railway track. The pain point observed a top that many natural springs were passing above the tunnel which seeps trough top soil and concrete construction joints. We decided to divert the water safely towards other outlet and all tunnel area to be cover with Concrete canvas from top only.