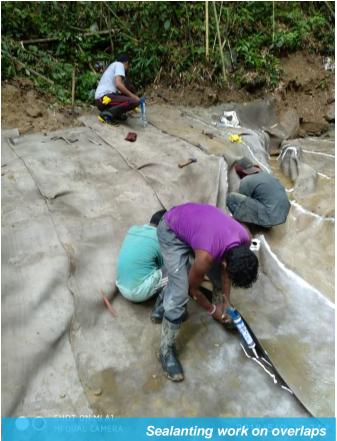

Concrete Canvas, once hardened will become waterproof, durable, strong & weed suppressor layer. Concrete Canvas 5mm thick was used to cover the area of 25m x 8m with some extra layers and overlaps. Entire area was clean to maintain proper flow of water. Pipes were fixed in heighted soil level to pass over CC installation. CC can not be overhydrated ad can work underwater too. Also, CC has excellent ground movement behavior to ensure proper contact between soil and pvc layer of CC.

Total work 250sqm completed in 10days with heavy rains during installation days.