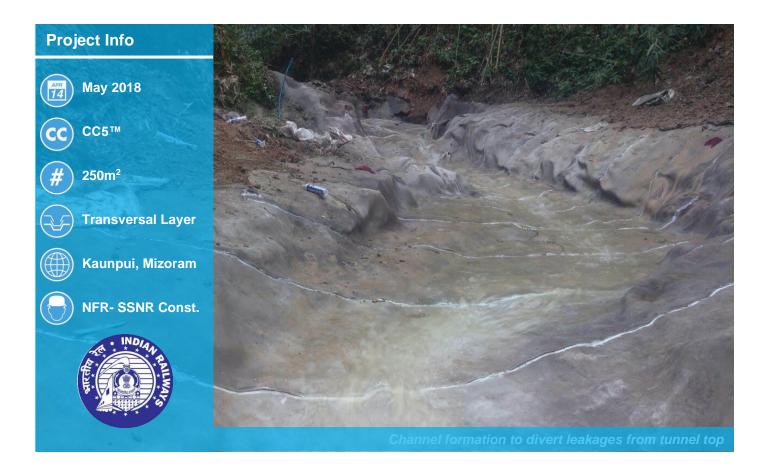

The construction of railway tunnel work near Kaunpui village, Mizoram was in progress under NFR via SSNR Construction company. The client approach to us for leakage protection work of tunnel from rooftop due to which mud was created in formation level of railway track. The pain point observed a top that many natural springs were passing above the tunnel which seeps trough top soil and concrete construction joints. We decided to divert the water safely towards other outlet and all tunnel area to be cover with Concrete canvas from top only.

Concrete Canvas, once hardened will become waterproof, durable, strong & weed suppressor layer. Concrete Canvas 5mm thick was used to cover the area of 25m x 8m with some extra layers and overlaps. Entire area was clean to maintain proper flow of water. Pipes were fixed in heighted soil level to pass over CC installation. CC can not be overhydrated ad can work underwater too. Also, CC has excellent ground movement behavior to ensure proper contact between soil and pvc layer of CC.