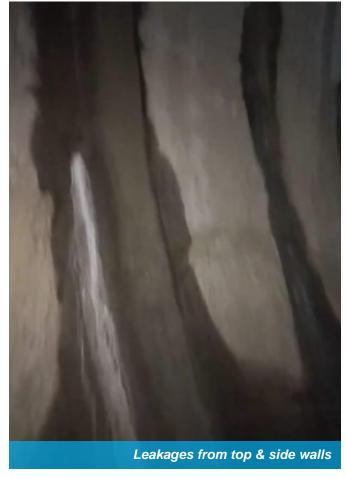

The construction of railway tunnel work near Kaunpui village, Mizoram was in progress under NFR via SSNR Construction company. The client approach to us for leakage protection work of tunnel from rooftop due to which mud was created in formation level of railway track. The pain point observed a top that many natural springs were passing above the tunnel which seeps trough top soil and concrete construction joints. We decided to divert the water safely towards other outlet and all tunnel area to be cover with Concrete canvas from top only.