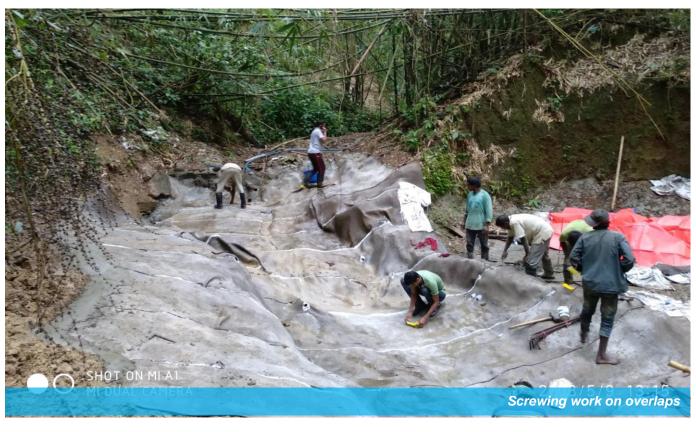

Concrete Canvas, once hardened will become waterproof, durable, strong & weed suppressor layer. Concrete Canvas 5mm thick was used to cover the area of 25m x 8m with some extra layers and overlaps. Entire area was clean to maintain proper flow of water. Pipes were fixed in heighted soil level to pass over CC installation. CC can not be overhydrated ad can work underwater too. Also, CC has excellent ground movement behavior to ensure proper contact between soil and pvc layer of CC.

Total work 250sqm completed in 10days with heavy rains during installation days.