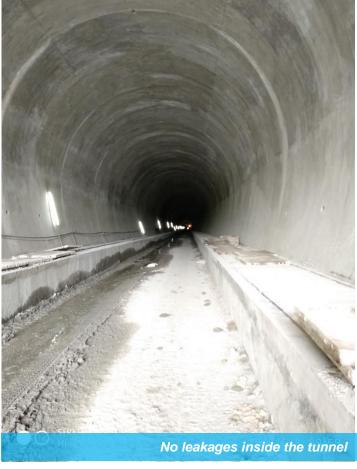

The construction of railway tunnel work near Kaunpui village, Mizoram was in progress under NFR via SSNR Construction company. The client approach to us for leakage protection work of tunnel from rooftop due to which mud was created in formation level of railway track. The pain point observed a top that many natural springs were passing above the tunnel which seeps trough top soil and concrete construction joints. We decided to divert the water safely towards other outlet and all tunnel area to be cover with Concrete canvas from top only.