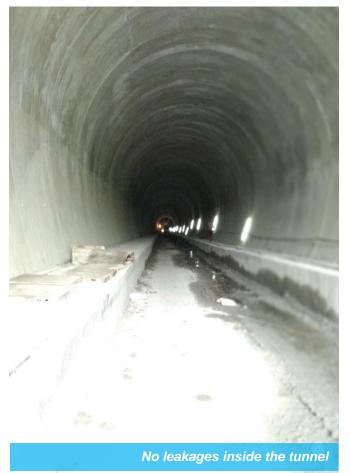

The construction of railway tunnel work near Kaunpui village, Mizoram was in progress under NFR via SSNR Construction company. The client approach to us for leakage protection work of tunnel from rooftop due to which mud was created in formation level of railway track. The pain point observed a top that many natural springs were passing above the tunnel which seeps trough top soil and concrete construction joints. We decided to divert the water safely towards other outlet and all tunnel area to be cover with Concrete canvas from top only.