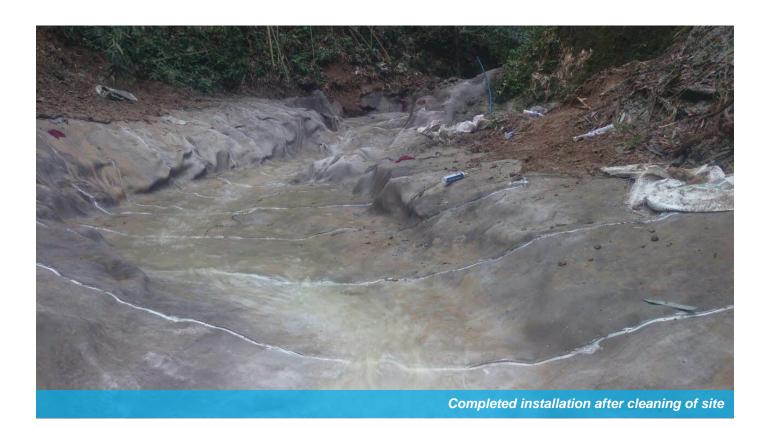

Concrete Canvas, once hardened will become waterproof, durable, strong & weed suppressor layer. Concrete Canvas 5mm thick was used to cover the area of 25m x 8m with some extra layers and overlaps. Entire area was clean to maintain proper flow of water. Pipes were fixed in heighted soil level to pass over CC installation. CC can not be overhydrated ad can work underwater too. Also, CC has excellent ground movement behavior to ensure proper contact between soil and pvc layer of CC.

Total work 250sqm completed in 10days with heavy rains during installation days.