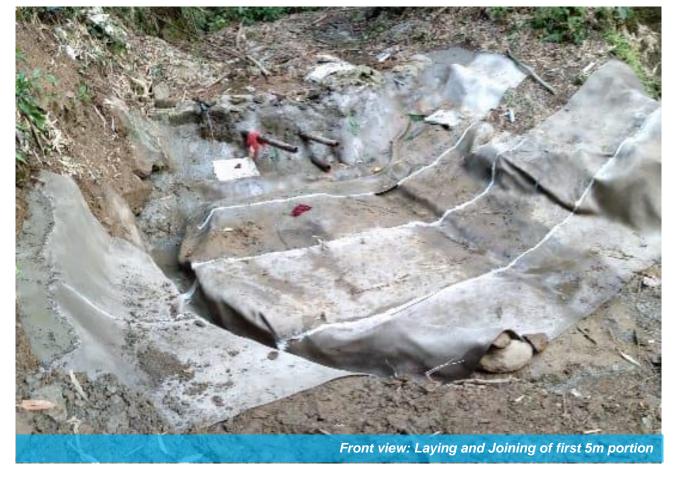

Concrete Canvas, once hardened will become waterproof, durable, strong & weed suppressor layer. Concrete Canvas 5mm thick was used to cover the area of 25m x 8m with some extra layers and overlaps. Entire area was clean to maintain proper flow of water. Pipes were fixed in heighted soil level to pass over CC installation. CC can not be overhydrated ad can work underwater too. Also, CC has excellent ground movement behavior to ensure proper contact between soil and pvc layer of CC.

Total work 250sqm completed in 10days with heavy rains during installation days.