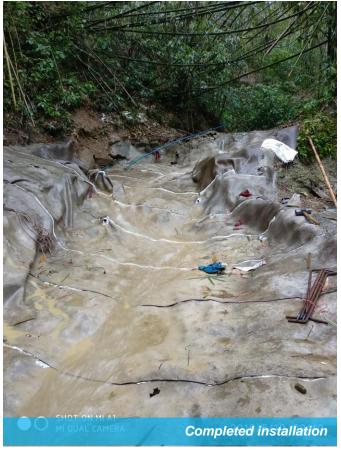

Concrete Canvas, once hardened will become waterproof, durable, strong & weed suppressor layer. Concrete Canvas 5mm thick was used to cover the area of 25m x 8m with some extra layers and overlaps. Entire area was clean to maintain proper flow of water. Pipes were fixed in heighted soil level to pass over CC installation. CC can not be overhydrated ad can work underwater too. Also, CC has excellent ground movement behavior to ensure proper contact between soil and pvc layer of CC.

Total work 250sqm completed in 10days with heavy rains during installation days.