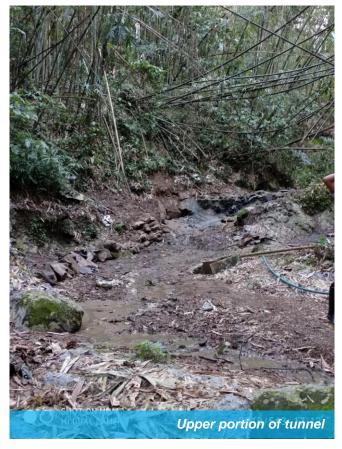

The construction of railway tunnel work near Kaunpui village, Mizoram was in progress under NFR via SSNR Construction company. The client approach to us for leakage protection work of tunnel from rooftop due to which mud was created in formation level of railway track. The pain point observed a top that many natural springs were passing above the tunnel which seeps trough top soil and concrete construction joints. We decided to divert the water safely towards other outlet and all tunnel area to be cover with Concrete canvas from top only.