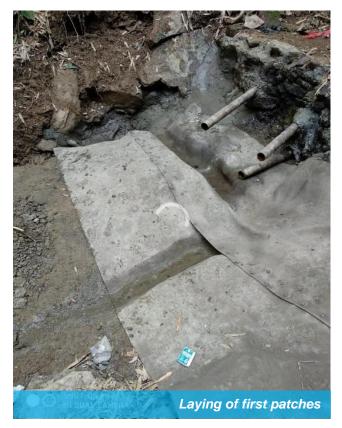

The construction of railway tunnel work near Kaunpui village, Mizoram was in progress under NFR via SSNR Construction company. The client approach to us for leakage protection work of tunnel from rooftop due to which mud was created in formation level of railway track. The pain point observed a top that many natural springs were passing above the tunnel which seeps trough top soil and concrete construction joints. We decided to divert the water safely towards other outlet and all tunnel area to be cover with Concrete canvas from top only.

Concrete Canvas, once hardened will become waterproof, durable, strong & weed suppressor layer. Concrete Canvas 5mm thick was used to cover the area of 25m x 8m with some extra layers and overlaps. Entire area was clean to maintain proper flow of water. Pipes were fixed in heighted soil level to pass over CC installation. CC can not be overhydrated ad can work underwater too. Also, CC has excellent ground movement behavior to ensure proper contact between soil and pvc layer of CC.