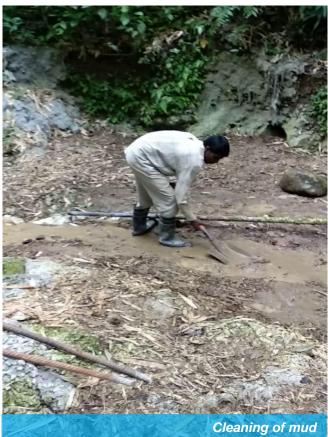

Concrete Canvas, once hardened will become waterproof, durable, strong & weed suppressor layer. Concrete Canvas 5mm thick was used to cover the area of 25m x 8m with some extra layers and overlaps. Entire area was clean to maintain proper flow of water. Pipes were fixed in heighted soil level to pass over CC installation. CC can not be overhydrated ad can work underwater too. Also, CC has excellent ground movement behavior to ensure proper contact between soil and pvc layer of CC.