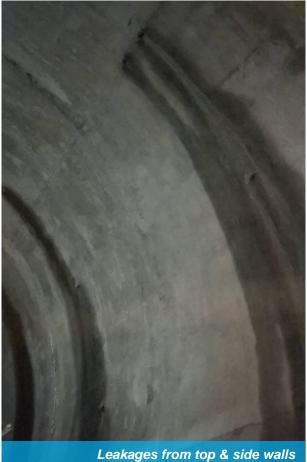

The construction of railway tunnel work near Kaunpui village, Mizoram was in progress under NFR via SSNR Construction company. The client approach to us for leakage protection work of tunnel from rooftop due to which mud was created in formation level of railway track. The pain point observed a top that many natural springs were passing above the tunnel which seeps trough top soil and concrete construction joints. We decided to divert the water safely towards other outlet and all tunnel area to be cover with Concrete canvas from top only.