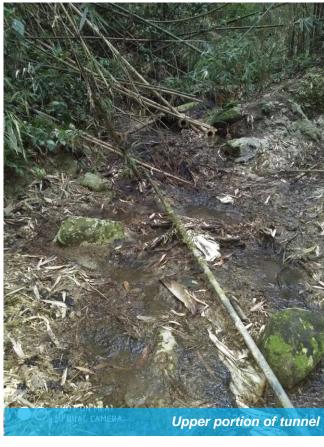

The construction of railway tunnel work near Kaunpui village, Mizoram was in progress under NFR via SSNR Construction company. The client approach to us for leakage protection work of tunnel from rooftop due to which mud was created in formation level of railway track. The pain point observed a top that many natural springs were passing above the tunnel which seeps trough top soil and concrete construction joints. We decided to divert the water safely towards other outlet and all tunnel area to be cover with Concrete canvas from top only.