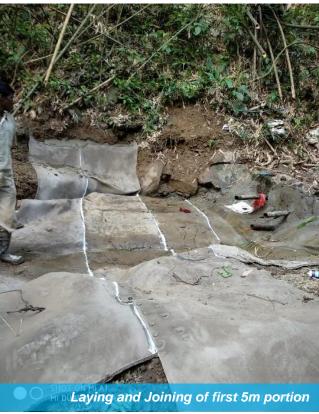

Concrete Canvas, once hardened will become waterproof, durable, strong & weed suppressor layer. Concrete Canvas 5mm thick was used to cover the area of 25m x 8m with some extra layers and overlaps. Entire area was clean to maintain proper flow of water. Pipes were fixed in heighted soil level to pass over CC installation. CC can not be overhydrated ad can work underwater too. Also, CC has excellent ground movement behavior to ensure proper contact between soil and pvc layer of CC.

Total work 250sqm completed in 10days with heavy rains during installation days.