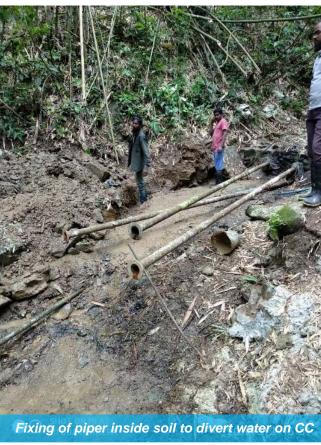

Concrete Canvas, once hardened will become waterproof, durable, strong & weed suppressor layer. Concrete Canvas 5mm thick was used to cover the area of 25m x 8m with some extra layers and overlaps. Entire area was clean to maintain proper flow of water. Pipes were fixed in heighted soil level to pass over CC installation. CC can not be overhydrated ad can work underwater too. Also, CC has excellent ground movement behavior to ensure proper contact between soil and pvc layer of CC.