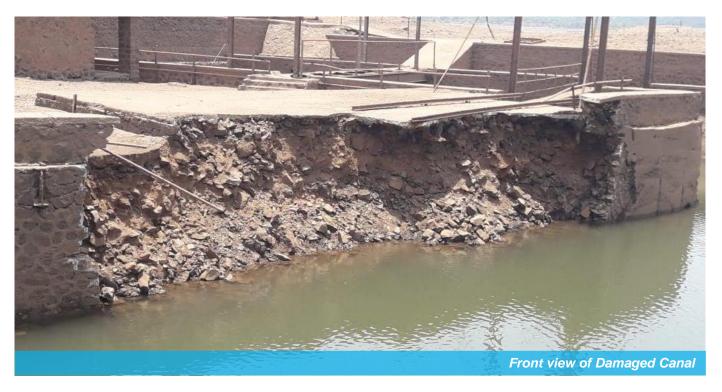

## CANAL REMEDIATION

The Major Section of Dewdi Canal was damaged on last week of June 2019 due to seepages and erosion issues in existing old lining. The portion of above 3m in height and 20m collapse suddenly and water starts entering the soil strata immediately, which need to be treated urgently in stipulated time to avoid other issues at canal. The project came with several challenges, including slope cutting, matching uniformity in work, stabilization of slope by placing sand bags, etc.