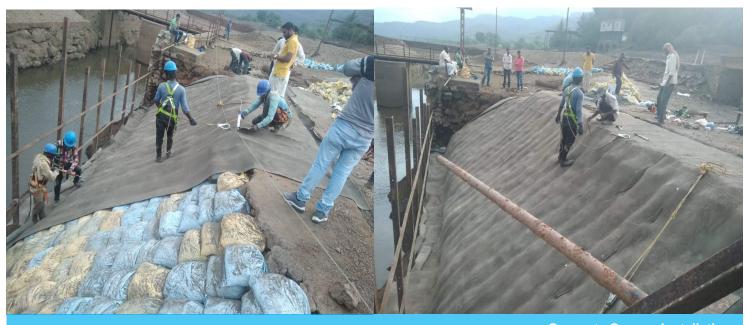

The work required heavy site preparation before actual CC installation. The authorities at Tata Power responded quickly and worked with full efforts to stop further damage and done tremendous job of site preparation as fast as they could. After that Concrete Canvas came in picture for lining the stable slope. Firstly they decided to go for retaining wall but due to the time it will take and in comparison with Concrete Canvas the solution was not so effective. Tata Power has already worked with the product and knows the product well enough to trust it for this type of Canal Repair work.

Total 100sqm of Concrete Canvas 8mm thick was used to repair the canal and difficulties of the client was overcome in only 2 days of work with 15 labours team. The authorities were pleased with the speed and effectiveness of Concrete Canvas and look forward to work on their other projects too.