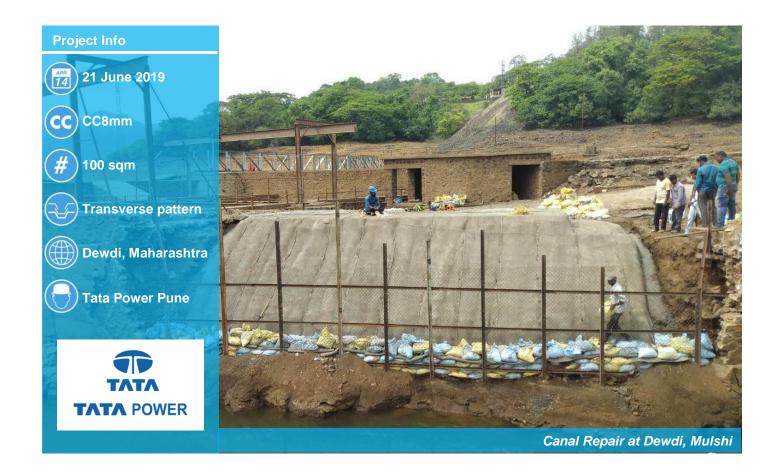

## CANAL REMEDIATION

The Major Section of Dewdi Canal was damaged on last week of June 2019 due to seepages and erosion issues in existing old lining. The portion of above 3m in height and 20m collapse suddenly and water starts entering the soil strata immediately, which need to be treated urgently in stipulated time to avoid other issues at canal. The project came with several challenges, including slope cutting, matching uniformity in work, stabilization of slope by placing sand bags, etc.

Total 100sqm of Concrete Canvas 8mm thick was used to repair the canal and difficulties of the client was overcome in only 2 days of work with 15 labours team. The authorities were pleased with the speed and effectiveness of Concrete Canvas and look forward to work on their other projects too.