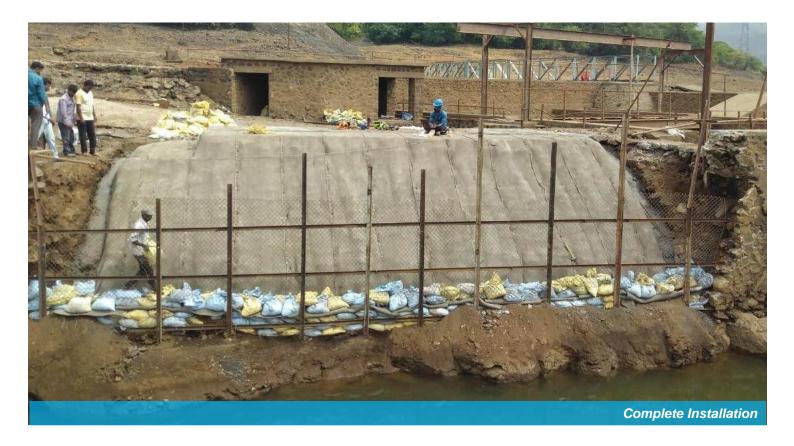

## CANAL REMEDIATION

The Major Section of Dewdi Canal was damaged on last week of June 2019 due to seepages and erosion issues in existing old lining. The portion of above 3m in height and 20m collapse suddenly and water starts entering the soil strata immediately, which need to be treated urgently in stipulated time to avoid other issues at canal. The project came with several challenges, including slope cutting, matching uniformity in work, stabilization of slope by placing sand bags, etc.

The work required heavy site preparation before actual CC installation. The authorities at Tata Power responded quickly and worked with full efforts to stop further damage and done tremendous job of site preparation as fast as they could. After that Concrete Canvas came in picture for lining the stable slope. Firstly they decided to go for retaining wall but due to the time it will take and in comparison with Concrete Canvas the solution was not so effective. Tata Power has already worked with the product and knows the product well enough to trust it for this type of Canal Repair work.

Total 100sqm of Concrete Canvas 8mm thick was used to repair the canal and difficulties of the client was overcome in only 2 days of work with 15 labours team. The authorities were pleased with the speed and effectiveness of Concrete Canvas and look forward to work on their other projects too.