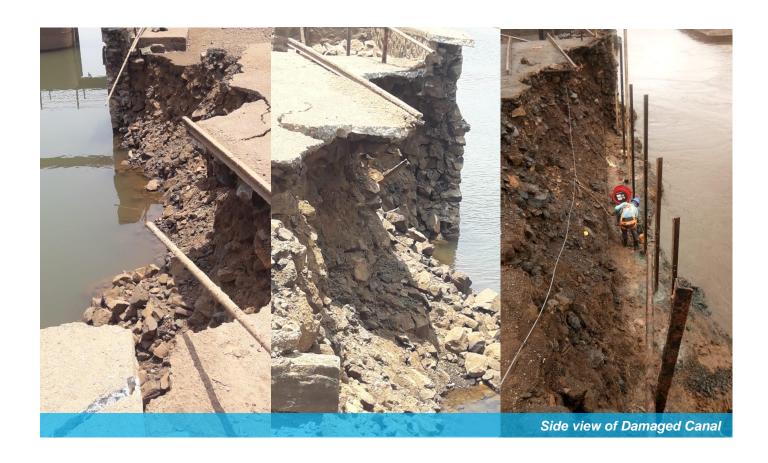

## CANAL REMEDIATION

The Major Section of Dewdi Canal was damaged on last week of June 2019 due to seepages and erosion issues in existing old lining. The portion of above 3m in height and 20m collapse suddenly and water starts entering the soil strata immediately, which need to be treated urgently in stipulated time to avoid other issues at canal. The project came with several challenges, including slope cutting, matching uniformity in work, stabilization of slope by placing sand bags, etc.